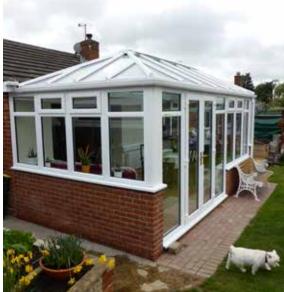

### Incorporate this stylish era into your home

This is by far the most popular style, the square shape will give you maximum internal space and versatility when positioning doors etc. The vaulted roof gives you a real sense of space. A popular option is to build the walls higher on one side, with a row of windows on top to provide wall space to hang a TV and to give privacy from neighbours.

Edwardian and Georgian conservatories add a unique heritage look to your home and feature the most modern technology so you and your family are safe, warm and have a wonderful living space all year around.