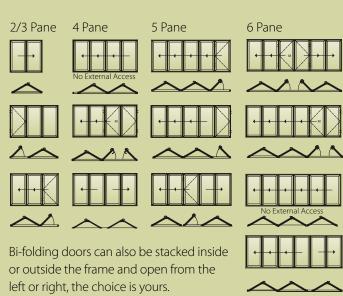

### **Bi-fold Doors**

Bi-fold doors are typically a set of 2 or more standard size glass doors that open in a concertina style and neatly fold flat when open. Unlike a sliding patio door that remains only half open, bi-fold doors fully open to seamlessly connect your living space with your terrace, patio or garden.

Our sleek aluminium framed bi-fold doors come in a range of contemporary colours and are designed to complement your home. Super energy efficient, they will keep the heat in and reduce outside noise levels whilst still leaving a stunning impression.

Stylísh and perfectly engineered

Made to measure in our state of the art facility