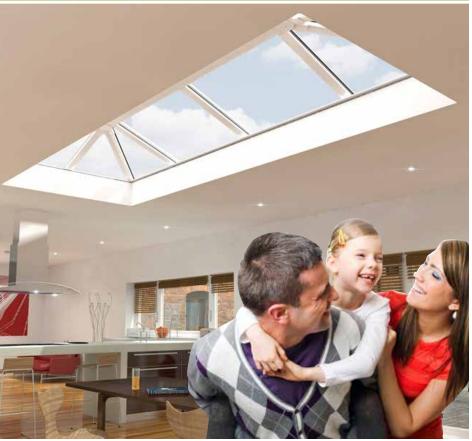

# Lantern Roofs & Skylights

With a lantern roof you can flood your living space with light and empower yourself to have a more controllable, usable space all year round, whatever the weather. We normally supply lantern roofs for customers that have existing flat roof areas or where they are having extensions built.

## Add height, light and volume to any living space

With this elegant home extension you can add value to your home and better still, have a room full of natural light even when the skies are grey.

The perfect choice for a wide range of refurbishment, extension or new-build projects.

## Create space and add natural light

A skylight brings more natural light and height to a room - an ideal way to breathe new life into existing flat roofs.

We complete works under the scope of Building Regulations on your behalf.