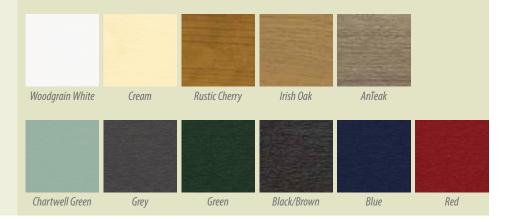

### **Premium Colour Range**

Our premium woodgrain finishes are so fine that it's almost impossible to distinguish them from timber windows, they will enable you to create a truly stunning look.

From subtle green, cream and irish oak to striking anthracite grey, black and antique oak our choices will enable you to transform the look of your home.