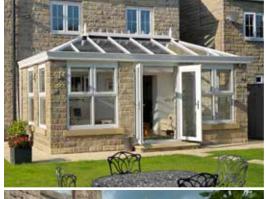

### Conservatories

daunting task; we're here to guide you through the process to ensure that you end up with the best result. Our innovative products will give you the best long term return on your investment and enable you to use your conservatory all year round.

### Victorian Conservatories

Elegant and traditional style

Victorian conservatories offer a traditional look; they tend to have three or five facets to the front elevation, and ornate detailing along the ridge of the apex roof.

Elegant and traditional, our Victorian inspired conservatories add a classical touch with a timeless style that will wow your friends, family and neighbours. With a unique curved front, this design is the gift your home deserves.

A Conservatory is one of the most cost-effective and flexible ways to extend your home, a well designed conservatory can quite simply transform the way you live.