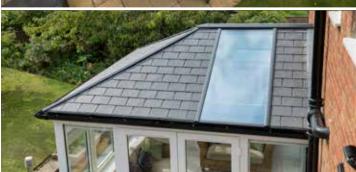

### Tiled Roofs Conservatories

The beauty of a tiled roof conservatory is that it works just as if it was part of your home.

You won't experience those extreme seasonal changes in temperature, glare from the sun or noise from the rain. Just comfort, space and light - all year round. It's also the ideal way to transform tired, old conservatory roofs.

Tiled roofs are the latest conservatory innovation where the solid roof is fully insulated to help regulate the temperature. Tiled roof dimensions are completely bespoke to match all size and design aspects of your conservatory, while also tying in with your home's current roofline.

Our composite, and lightweight metal tile options are designed to be the closest possible match to your existing roof materials with sympathetic tones to blend into existing natural slate, clay and concrete tiles.