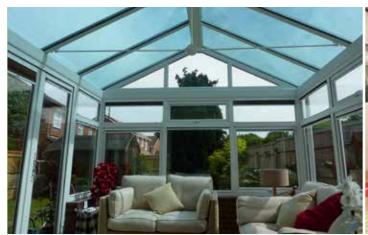

### Conservatories

daunting task; we're here to guide you through the process to ensure that you end up with the best result. Our innovative products will give you the best long term return on your investment and enable you to use your conservatory all year round.

### Victorian Conservatories

Elegant and traditional style

Victorian conservatories offer a traditional look; they tend to have three or five facets to the front elevation, and ornate detailing along the ridge of the apex roof.

Elegant and traditional, our Victorian inspired conservatories add a classical touch with a timeless style that will wow your friends, family and neighbours. With a unique curved front, this design is the gift your home deserves.