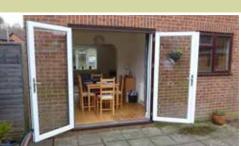

### French Doors

French doors can be specified either as a pair of doors, doors with side screens or even with openers in the side screens. French doors can be fitted with restrictors to prevent them opening more than 90 degrees, or aperture permitting, you can fold them back and fit cabin hooks to hold them in position.

Classic choice offering unrestricted access