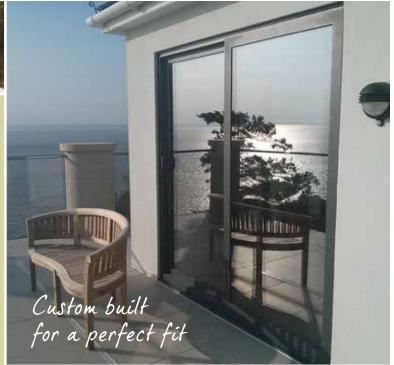

### Patio Doors

Patio doors are back in fashion as they are easy to operate, don't blow about in the wind, can span large widths and give you a large glass area; they can be specified in PVCu or Aluminium.

PVCu doors are available in two, three and four pane configurations; we also offer a low threshold option for easy access.

Our aluminium patio doors are available with all the options above and in any RAL colour. We also offer a double track system with three panes that can span over 6 meters, where all panels slide back over one, this is a great alternative to bi-folds as they are easy to operate, give maximum glass area and don't flap in the wind.