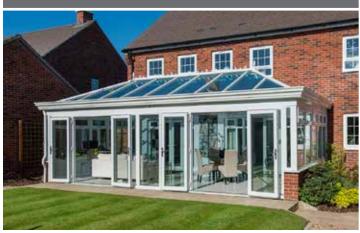

### Conservatories

daunting task; we're here to guide you through the process to ensure that you end up with the best result. Our innovative products will give you the best long term return on your investment and enable you to use your conservatory all year round.

### Victorian Conservatories

Elegant and traditional style

Victorian conservatories offer a traditional look; they tend to have three or five facets to the front elevation, and ornate detailing along the ridge of the apex roof.

Elegant and traditional, our Victorian inspired conservatories add a classical touch with a timeless style that will wow your friends, family and neighbours. With a unique curved front, this design is the gift your home deserves.

A Conservatory is one of the most cost-effective and flexible ways to extend your home, a well designed conservatory can quite simply transform the way you live.