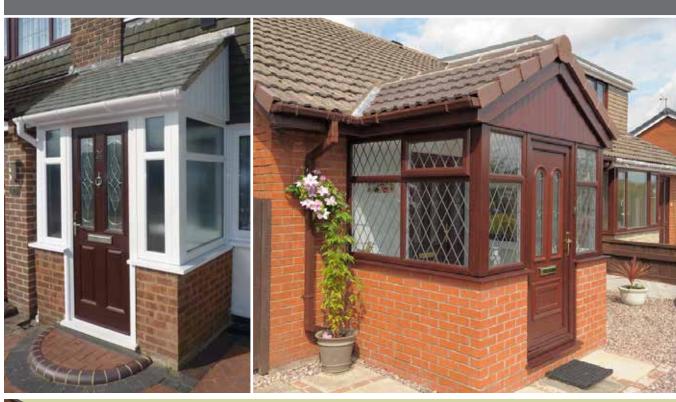

### **Perfect Porches**

### Add style and extra living space

Our range of porches are made to measure and designed to complement the individual style of your property. With our bespoke porches, you can create a distinctive and secure entrance by enhancing your home's curb appeal, while making your home ever more welcoming.

When it comes to creating your own bespoke design, you can choose from a variety of wall and brickwork options and our full range of double glazed windows and doors. We will be happy to advise and select the best options for you.