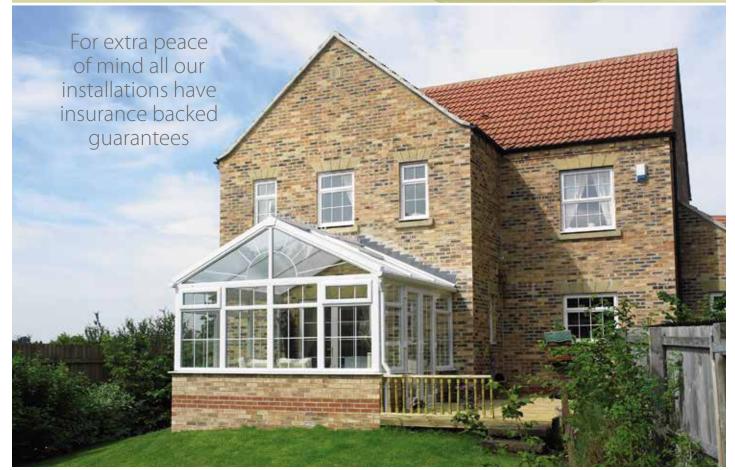

## Edwardian & Georgian Conservatories

### Incorporate this stylish era into your home

This is by far the most popular style, the square shape will give you maximum internal space and versatility when positioning doors etc. The vaulted roof gives you a real sense of space. A popular option is to build the walls higher on one side, with a row of windows on top to provide wall space to hang a TV and to give privacy from neighbours.

Edwardian and Georgian conservatories add a unique heritage look to your home and feature the most modern technology so you and your family are safe, warm and have a wonderful living space all year around.