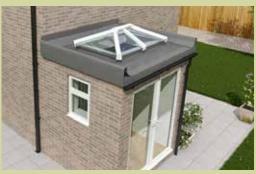

# Lantern Roofs & Skylights

With a lantern roof you can flood your living space with light and empower yourself to have a more controllable, usable space all year round, whatever the weather. We normally supply lantern roofs for customers that have existing flat roof areas or where they are having extensions built.

## Add height, light and volume to any living space

With this elegant home extension you can add value to your home and better still, have a room full of natural light even when the skies are grey.

The perfect choice for a wide range of refurbishment, extension or new-build projects.

## Create space and add natural light

A skylight brings more natural light and height to a room - an ideal way to breathe new life into existing flat roofs.

We complete works under the scope of Building Regulations on your behalf.