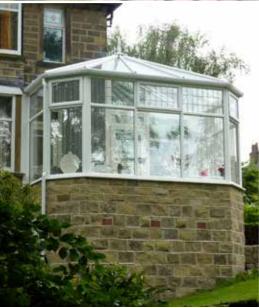

### Victorian Conservatories

Elegant and traditional style

Victorian conservatories offer a traditional look; they tend to have three or five facets to the front elevation, and ornate detailing along the ridge of the apex roof.

Elegant and traditional, our Victorian inspired conservatories add a classical touch with a timeless style that will wow your friends, family and neighbours. With a unique curved front, this design is the gift your home deserves.