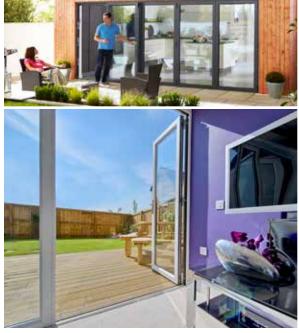

### **Bi-fold Doors**

Bi-fold doors are typically a set of 2 or more standard size glass doors that open in a concertina style and neatly fold flat when open. Unlike a sliding patio door that remains only half open, bi-fold doors fully open to seamlessly connect your living space with your terrace, patio or garden.

Our sleek aluminium framed bi-fold doors come in a range of contemporary colours and are designed to complement your home. Super energy efficient, they will keep the heat in and reduce outside noise levels whilst still leaving a stunning impression.