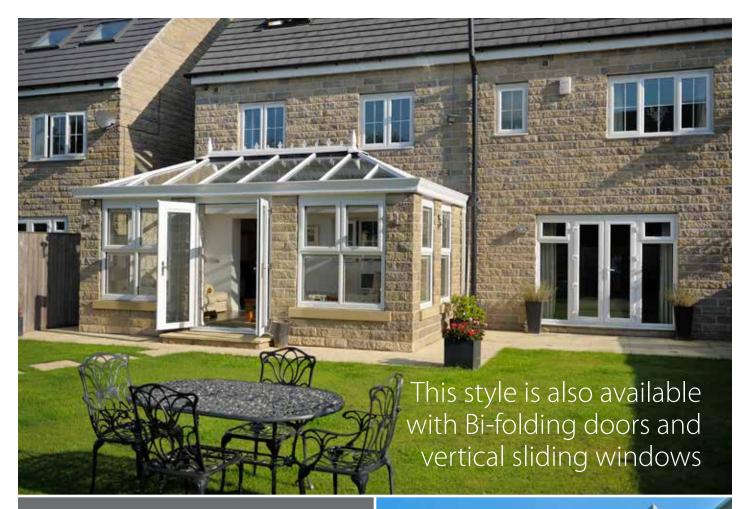

### Incorporate this stylish era into your home

This is by far the most popular style, the square shape will give you maximum internal space and versatility when positioning doors etc. The vaulted roof gives you a real sense of space. A popular option is to build the walls higher on one side, with a row of windows on top to provide wall space to hang a TV and to give privacy from neighbours.

Edwardian and Georgian conservatories add a unique heritage look to your home and feature the most modern technology so you and your family are safe, warm and have a wonderful living space all year around.