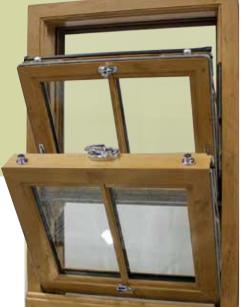

We offer a comprehensive selection of locking systems, letter plates, numerals, spy holes and handles, all available in a wide array of colours and finishes.

Vertical Sliding Sash Windows

Maintain your home's traditional charm, while enjoying all the benefits that come with this modern version of the iconic sash window. Relax in your home knowing that our heritage-suitable windows will ensure no rattling, no sticking, no draughts and are even able to be fitted in conservation properties.

The easy and smooth gliding operating system means that opening and closing is smooth, while the upper and lower windows tilt inward for safe cleaning and ultimate ventilation.