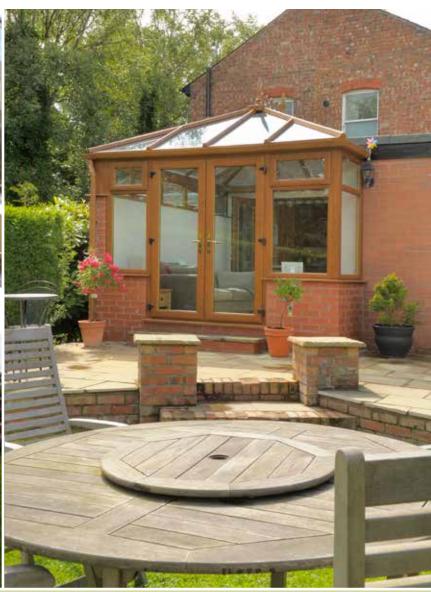

# Gable Conservatories

Add luxury, space and value to your home

This style features a flat Gable frame to the front elevation, which gives you the opportunity to make a real statement with an attractive bespoke design. This design is perfect if you opt for blinds as all of the roof glass units are rectangular in shape; fitting blinds to Edwardian and Victorian Conservatories can be complicated and expensive.