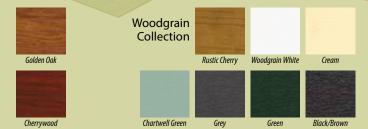

### **Standard Range**

In addition to white, we offer two standard woodgrain colours: cherrywood and golden oak.

You can even specify white on the inside and a colour on the outside to make it easier to match your interior décor and give a brighter appearance inside your home.

The colours shown are designed as a guide. Before making your final decision, please ensure you have seen a colour swatch.

Cherrywood Golden Oak

### **Premium Colour Range**

Our premium woodgrain finishes are so fine that it's almost impossible to distinguish them from timber windows, they will enable you to create a truly stunning look.

From subtle green, cream and irish oak to striking anthracite grey, black and antique oak our choices will enable you to transform the look of your home.