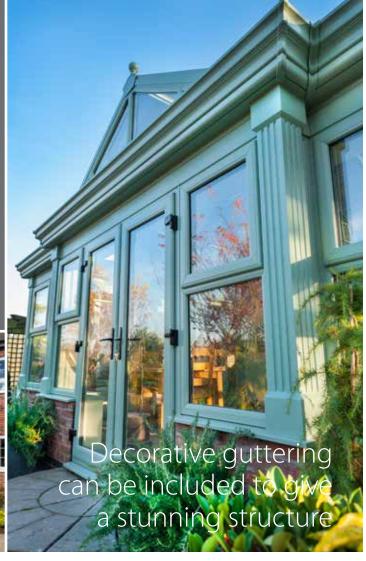

# Gable Conservatories

Add luxury, space and value to your home

This style features a flat Gable frame to the front elevation, which gives you the opportunity to make a real statement with an attractive bespoke design. This design is perfect if you opt for blinds as all of the roof glass units are rectangular in shape; fitting blinds to Edwardian and Victorian Conservatories can be complicated and expensive.