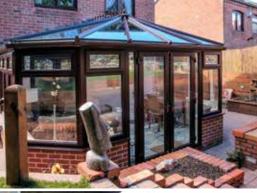

### Life in fabulous colour

Add warmth and style to your home with our range of coloured conservatories. Coloured frames and roofs offer an authentic alternative to timber, but without the associated problems of high maintenance and of course cost. All of our woodgrain finishes are also available in white on the inside.

 $The {\it colours shown are designed as a guide. Before making your final decision, please ensure you have seen a {\it colour swatch} and {\it colour swatch} are designed as a guide. Before making your final decision, please ensure you have seen a {\it colour swatch} and {\it colour swatch} are designed as a {\it colour swatch} and {\it colour swatch} are designed as a {\it colour swatch} are designed$ 