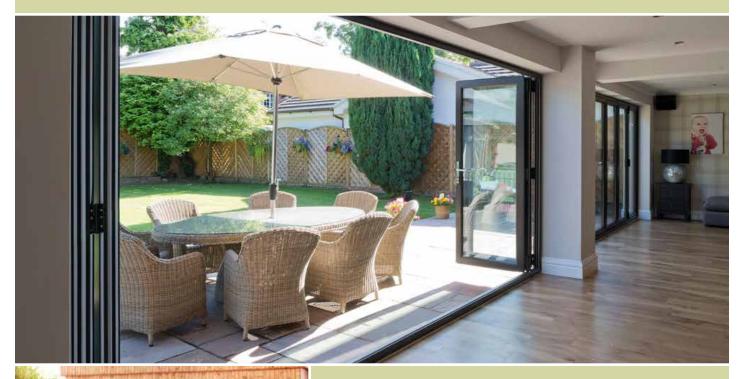

### **Bi-fold Doors**

Bi-fold doors are typically a set of 2 or more standard size glass doors that open in a concertina style and neatly fold flat when open. Unlike a sliding patio door that remains only half open, bi-fold doors fully open to seamlessly connect your living space with your terrace, patio or garden.

Our sleek aluminium framed bi-fold doors come in a range of contemporary colours and are designed to complement your home. Super energy efficient, they will keep the heat in and reduce outside noise levels whilst still leaving a stunning impression.

# Enjoy an effortless style

Add the WOW factor to your home and seamlessly merge your garden and living space with the slim aluminium frames and maximum glass of our bi-fold doors. Each door leaf folds smoothly onto each other and is held firmly in place with magnetic pads to allow in maximum light and uninterrupted views.

### Strong & secure

The combination of a multi-point locking system, locking shoot-bolts, high security hinges and thermally toughened glass mean our bi-fold Doors are designed to keep the whole family safe.