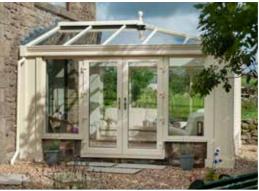

## Edwardian & Georgian Conservatories

### Incorporate this stylish era into your home

This is by far the most popular style, the square shape will give you maximum internal space and versatility when positioning doors etc. The vaulted roof gives you a real sense of space. A popular option is to build the walls higher on one side, with a row of windows on top to provide wall space to hang a TV and to give privacy from neighbours.

Edwardian and Georgian conservatories add a unique heritage look to your home and feature the most modern technology so you and your family are safe, warm and have a wonderful living space all year around.