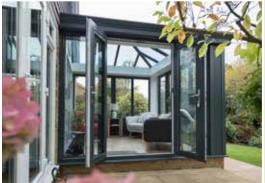

### **Bi-fold Doors**

Bi-fold doors are typically a set of 2 or more standard size glass doors that open in a concertina style and neatly fold flat when open. Unlike a sliding patio door that remains only half open, bi-fold doors fully open to seamlessly connect your living space with your terrace, patio or garden.

Our sleek aluminium framed bi-fold doors come in a range of contemporary colours and are designed to complement your home. Super energy efficient, they will keep the heat in and reduce outside noise levels whilst still leaving a stunning impression.

Stylísh and perfectly engineered

Made to measure in our state of the art facility

# Enjoy an effortless style

Add the WOW factor to your home and seamlessly merge your garden and living space with the slim aluminium frames and maximum glass of our bi-fold doors. Each door leaf folds smoothly onto each other and is held firmly in place with magnetic pads to allow in maximum light and uninterrupted views.