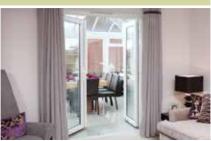

### French Windows

This double opening window perfectly complements cottage-style properties. Twin opening sashes with no fixed central mullion allows you to invigorate your home with fresh air and really let the outside in, whilst providing an effective means of fire escape from upper floors.