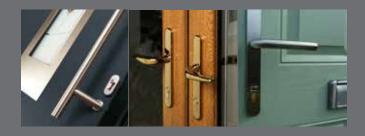

We offer a comprehensive selection of locking systems, letter plates, numerals, spy holes and handles, all available in a wide array of colours and finishes.

Vertical Sliding Sash Windows

Maintain your home's traditional charm, while enjoying all the benefits that come with this modern version of the iconic sash window. Relax in your home knowing that our heritage-suitable windows will ensure no rattling, no sticking, no draughts and are even able to be fitted in conservation properties.

## Stylish & Secure uPVC Doors

CP2 G602

Please note: glass is etched with raised bevels (not lead).

You can choose from a range of high quality furniture including letter plates, knockers, spy viewers and numerals to individualise your door.