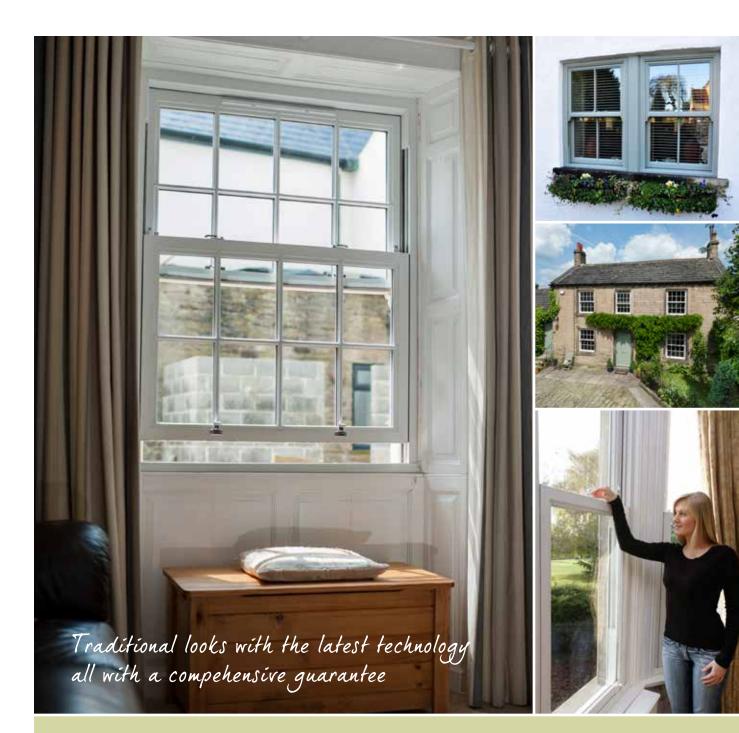

We offer a comprehensive selection of locking systems, letter plates, numerals, spy holes and handles, all available in a wide array of colours and finishes.

Vertical Sliding Sash Windows

Maintain your home's traditional charm, while enjoying all the benefits that come with this modern version of the iconic sash window. Relax in your home knowing that our heritage-suitable windows will ensure no rattling, no sticking, no draughts and are even able to be fitted in conservation properties.

The easy and smooth gliding operating system means that opening and closing is smooth, while the upper and lower windows tilt inward for safe cleaning and ultimate ventilation.