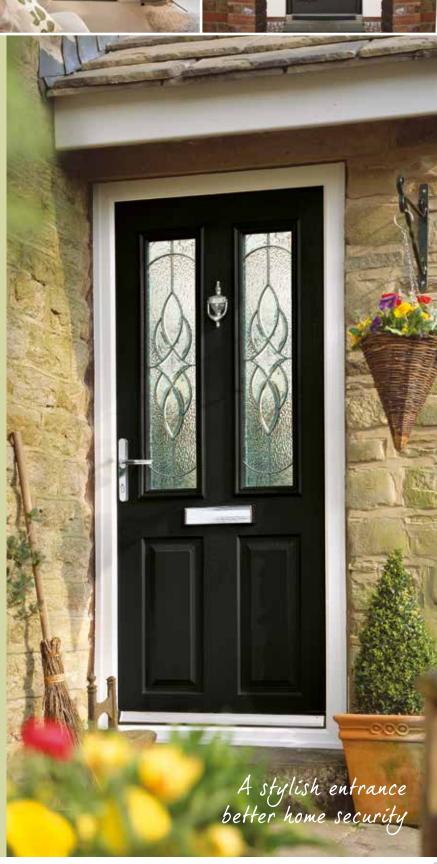

## Stylish & Secure uPVC Doors

CP2 G602

Please note: glass is etched with raised bevels (not lead).

You can choose from a range of high quality furniture including letter plates, knockers, spy viewers and numerals to individualise your door.