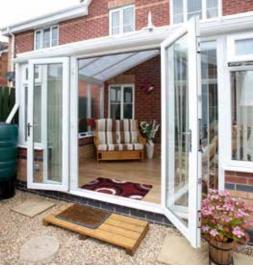

### French Doors

French doors can be specified either as a pair of doors, doors with side screens or even with openers in the side screens. French doors can be fitted with restrictors to prevent them opening more than 90 degrees, or aperture permitting, you can fold them back and fit cabin hooks to hold them in position.

Classic choice offering unrestricted access