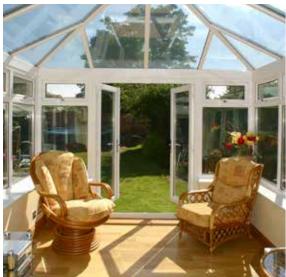

### Incorporate this stylish era into your home

This is by far the most popular style, the square shape will give you maximum internal space and versatility when positioning doors etc. The vaulted roof gives you a real sense of space. A popular option is to build the walls higher on one side, with a row of windows on top to provide wall space to hang a TV and to give privacy from neighbours.

Edwardian and Georgian conservatories add a unique heritage look to your home and feature the most modern technology so you and your family are safe, warm and have a wonderful living space all year around.