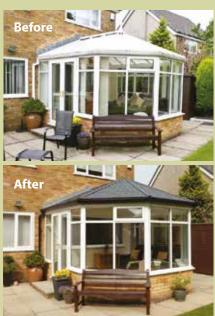

### Tiled Roofs Conservatories

The beauty of a tiled roof conservatory is that it works just as if it was part of your home.

You won't experience those extreme seasonal changes in temperature, glare from the sun or noise from the rain. Just comfort, space and light - all year round. It's also the ideal way to transform tired, old conservatory roofs.

Tiled roofs are the latest conservatory innovation where the solid roof is fully insulated to help regulate the temperature. Tiled roof dimensions are completely bespoke to match all size and design aspects of your conservatory, while also tying in with your home's current roofline.

Our composite, and lightweight metal tile options are designed to be the closest possible match to your existing roof materials with sympathetic tones to blend into existing natural slate, clay and concrete tiles.