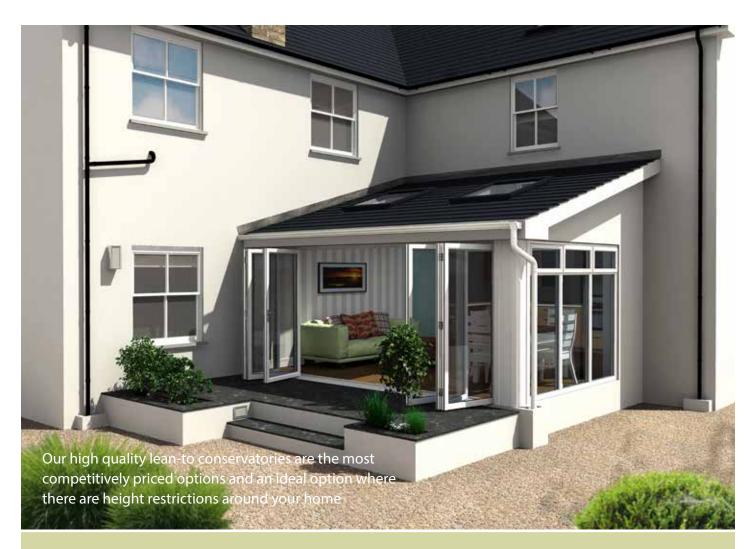

# Lean-To Conservatories

### Stylish and cost effective

The Lean-to is still incredibly popular, it's simplicity makes this the lowest cost option. This style is available with a 2.5 degree pitch which makes it ideal if you have height restrictions. It is also widely used where there are adjoining walls.