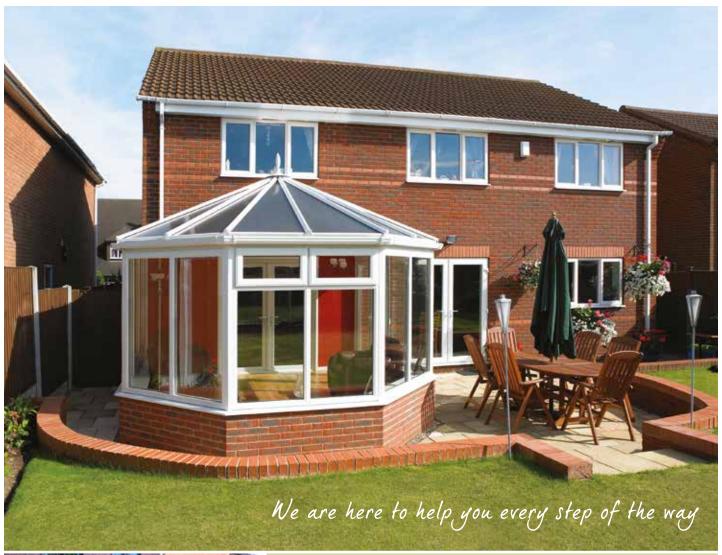

### Victorian Conservatories

Elegant and traditional style

Victorian conservatories offer a traditional look; they tend to have three or five facets to the front elevation, and ornate detailing along the ridge of the apex roof.

Elegant and traditional, our Victorian inspired conservatories add a classical touch with a timeless style that will wow your friends, family and neighbours. With a unique curved front, this design is the gift your home deserves.