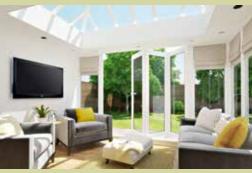

### Incorporate this stylish era into your home

This is by far the most popular style, the square shape will give you maximum internal space and versatility when positioning doors etc. The vaulted roof gives you a real sense of space. A popular option is to build the walls higher on one side, with a row of windows on top to provide wall space to hang a TV and to give privacy from neighbours.

Edwardian and Georgian conservatories add a unique heritage look to your home and feature the most modern technology so you and your family are safe, warm and have a wonderful living space all year around.