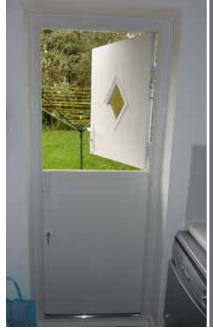

### Stable Doors

PVCu stable doors provide maximum ventilation without the need to open the whole door, so you can keep your pets and children safely in doors, whilst allowing lots of fresh air into your home. Doors come with galvanised steel reinforced frames and multi-point locks to ensure maximum security. Our doors are available in a range of colours and you have a wide choice of glazing and hardware options to complement your home.

- Versatile and practical
- High Security Locking
- Maximum ventilation
- Open inwards or outwards
- Concealed Lever
- Range of colours and finishes

Traditional style with maximum ventilation