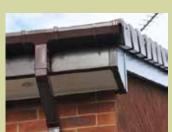

### Roofline

### A smart appearance and great protection

Replace old timber boards and complete your fascia installation project with a professional finish.

Choose from a selection of colours including white, black and brown, designed to compliment our window and door range. Get peace of mind knowing that our expert installers use the highest quality materials, to give you a first class job.