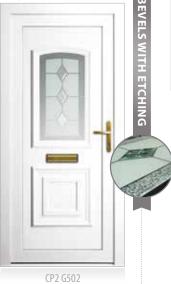

## Stylish & Secure uPVC Doors

CP2 G602

Please note: glass is etched with raised bevels (not lead).

You can choose from a range of high quality furniture including letter plates, knockers, spy viewers and numerals to individualise your door.