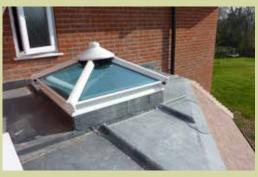

# Lantern Roofs & Skylights

With a lantern roof you can flood your living space with light and empower yourself to have a more controllable, usable space all year round, whatever the weather. We normally supply lantern roofs for customers that have existing flat roof areas or where they are having extensions built.

## Add height, light and volume to any living space

With this elegant home extension you can add value to your home and better still, have a room full of natural light even when the skies are grey.

The perfect choice for a wide range of refurbishment, extension or new-build projects.

## Create space and add natural light

A skylight brings more natural light and height to a room - an ideal way to breathe new life into existing flat roofs.

We complete works under the scope of Building Regulations on your behalf.