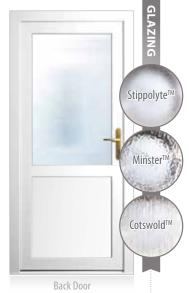

## Glass Options

We offer a variety of different glass specifications to choose from, so whether you're keen for some privacy, require more security, or want to save energy, we have the perfect type of glass just for you.