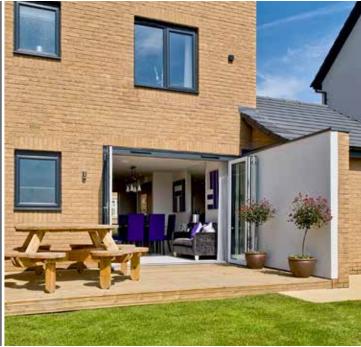

# Enjoy an effortless style

Add the WOW factor to your home and seamlessly merge your garden and living space with the slim aluminium frames and maximum glass of our bi-fold doors. Each door leaf folds smoothly onto each other and is held firmly in place with magnetic pads to allow in maximum light and uninterrupted views.

### Strong & secure

The combination of a multi-point locking system, locking shoot-bolts, high security hinges and thermally toughened glass mean our bi-fold Doors are designed to keep the whole family safe.