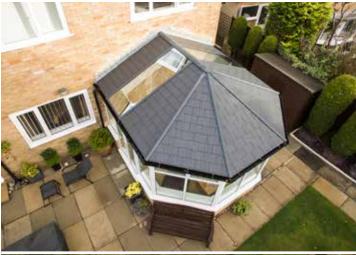

### Tiled Roofs Conservatories

The beauty of a tiled roof conservatory is that it works just as if it was part of your home.

You won't experience those extreme seasonal changes in temperature, glare from the sun or noise from the rain. Just comfort, space and light - all year round. It's also the ideal way to transform tired, old conservatory roofs.

Tiled roofs are the latest conservatory innovation where the solid roof is fully insulated to help regulate the temperature. Tiled roof dimensions are completely bespoke to match all size and design aspects of your conservatory, while also tying in with your home's current roofline.

Our composite, and lightweight metal tile options are designed to be the closest possible match to your existing roof materials with sympathetic tones to blend into existing natural slate, clay and concrete tiles.