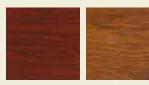

### **Standard Range**

In addition to white, we offer two standard woodgrain colours: cherrywood and golden oak.

You can even specify white on the inside and a colour on the outside to make it easier to match your interior décor and give a brighter appearance inside your home.

The colours shown are designed as a guide. Before making your final decision, please ensure you have seen a colour swatch.

Cherrywood Golden Oak