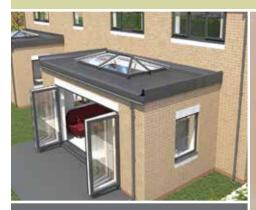

# Lantern Roofs & Skylights

With a lantern roof you can flood your living space with light and empower yourself to have a more controllable, usable space all year round, whatever the weather. We normally supply lantern roofs for customers that have existing flat roof areas or where they are having extensions built.

## Add height, light and volume to any living space

With this elegant home extension you can add value to your home and better still, have a room full of natural light even when the skies are grey.

The perfect choice for a wide range of refurbishment, extension or new-build projects.

## Create space and add natural light

A skylight brings more natural light and height to a room - an ideal way to breathe new life into existing flat roofs.

We complete works under the scope of Building Regulations on your behalf.