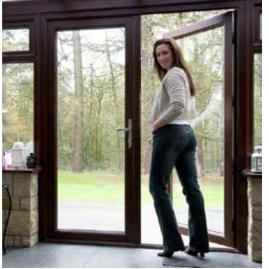

### French Doors

French doors can be specified either as a pair of doors, doors with side screens or even with openers in the side screens. French doors can be fitted with restrictors to prevent them opening more than 90 degrees, or aperture permitting, you can fold them back and fit cabin hooks to hold them in position.

Classic choice offering unrestricted access