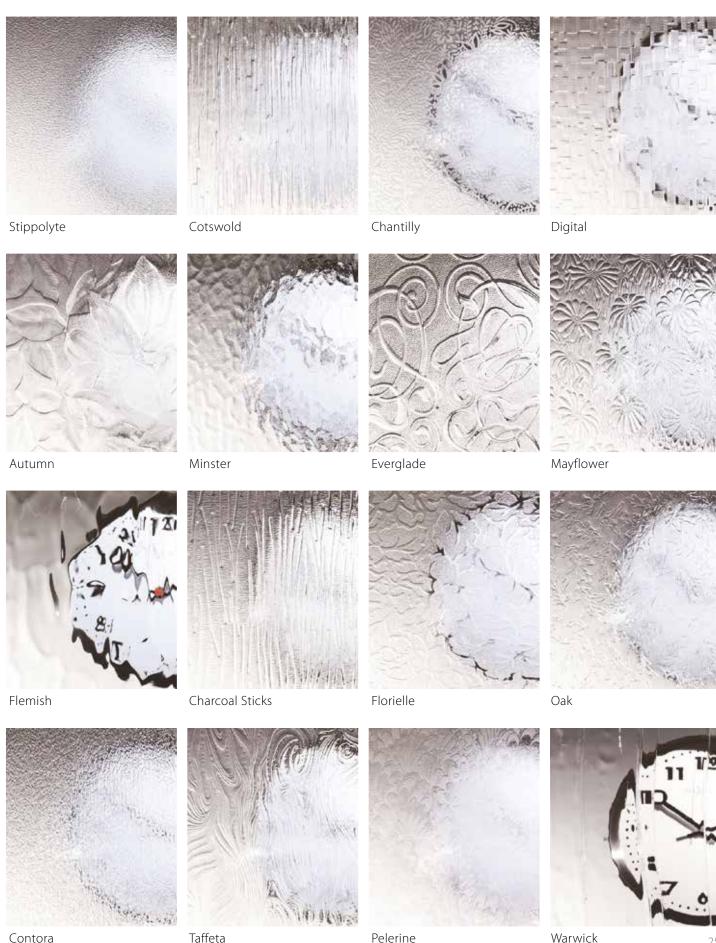

## Glass Options

We offer a variety of different glass specifications to choose from, so whether you're keen for some privacy, require more security, or want to save energy, we have the perfect type of glass just for you.

Taffeta Pelerine Warwick