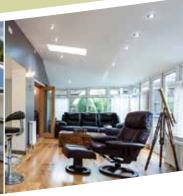

# Lantern Roofs & Skylights

With a lantern roof you can flood your living space with light and empower yourself to have a more controllable, usable space all year round, whatever the weather. We normally supply lantern roofs for customers that have existing flat roof areas or where they are having extensions built.

### Add height, light and volume to any living space

With this elegant home extension you can add value to your home and better still, have a room full of natural light even when the skies are grey.

The perfect choice for a wide range of refurbishment, extension or new-build projects.

### Create space and add natural light

A skylight brings more natural light and height to a room - an ideal way to breathe new life into existing flat roofs.

We complete works under the scope of Building Regulations on your behalf.