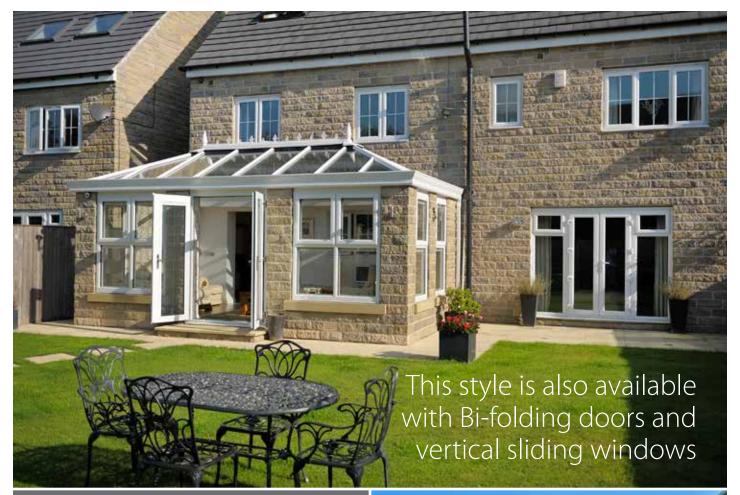

## Gable Conservatories

Add luxury, space and value to your home

This style features a flat Gable frame to the front elevation, which gives you the opportunity to make a real statement with an attractive bespoke design. This design is perfect if you opt for blinds as all of the roof glass units are rectangular in shape; fitting blinds to Edwardian and Victorian Conservatories can be complicated and expensive.

#### Something Special

We have the expertise and product range to design you a truly bespoke conservatory. Lantern roofs, Orangeries, tiled roof conservatories and bi-fold doors are all the rage at the moment and will give you a real wow factor. Dare to be different!