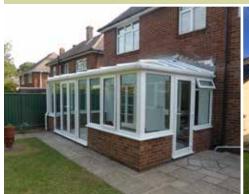

## Gable Conservatories

Add luxury, space and value to your home

This style features a flat Gable frame to the front elevation, which gives you the opportunity to make a real statement with an attractive bespoke design. This design is perfect if you opt for blinds as all of the roof glass units are rectangular in shape; fitting blinds to Edwardian and Victorian Conservatories can be complicated and expensive.