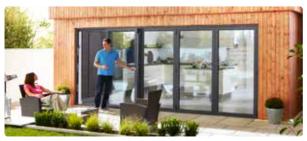

# Bi-fold doors

# Enjoy an effortless style

Add the WOW factor to your home and seamlessly merge your garden and living space with the slim aluminium frames and maximum glass of our bi-fold doors. Each door leaf folds smoothly onto each other and is held firmly in place with magnetic pads to allow in maximum light and uninterrupted views.

Our sleek aluminium framed bi-fold doors come in a range of contemporary colours and are designed to complement your home. Super energy efficient, they will keep the heat in and reduce outside noise levels whilst still leaving a stunning impression.

# Stylish and perfectly engineered quality

Bi-fold doors are typically a set of 2 or more standard size glass doors that open in a concertina style and neatly fold flat when open. Unlike a sliding patio door that remains only half open, bi-fold doors fully open to seamlessly connect your living space with your terrace, patio or garden.