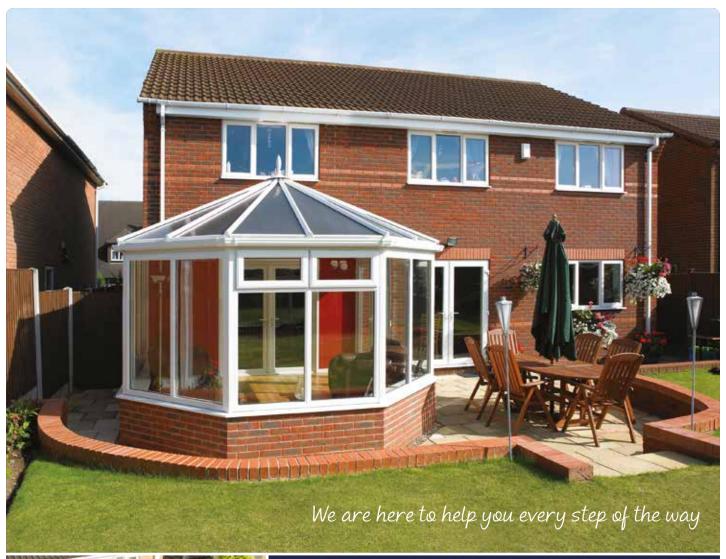

# Victorian Conservatories

#### Elegant and traditional style

Victorian conservatories offer a traditional look; they tend to have three or five facets to the front elevation, and ornate detailing along the ridge of the apex roof.

Elegant and traditional, our Victorian inspired conservatories add a classical touch with a timeless style that will wow your friends, family and neighbours. With a unique curved front, this design is the gift your home deserves.