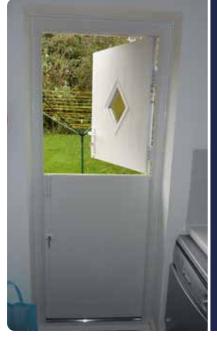

#### Stable Doors

PVCu stable doors provide maximum ventilation without the need to open the whole door, so you can keep your pets and children safely in doors, whilst allowing lots of fresh air into your home. Doors come with galvanised steel reinforced frames and multi-point locks to ensure maximum security. Our doors are available in a range of colours and you have a wide choice of glazing and hardware options to complement your home.

- Versatile and practical
- Maximum ventilation
- Concealed Lever
- High Security Locking
- Open inwards or outwards
- Range of colours and finishes

Traditional style with maximum ventilation