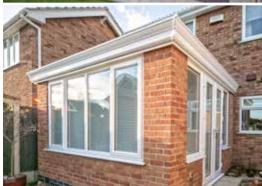

# Lean-To Conservatories

#### Stylish and cost effective

The Lean-to is still incredibly popular, it's simplicity makes this the lowest cost option. This style is available with a 2.5 degree pitch which makes it ideal if you have height restrictions. It is also widely used where there are adjoining walls.