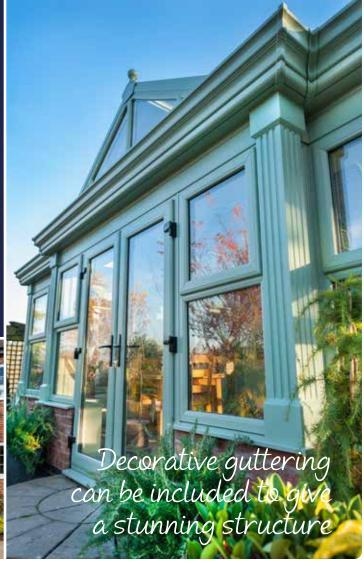

#### Roofline

#### Smart appearance *\xi* great protection

Replace old timber boards and complete your fascia installation project with a professional finish.

Choose from a selection of colours including white, black and brown, designed to compliment our window and door range. Get peace of mind knowing that our expert installers use the highest quality materials, to give you a first class job.