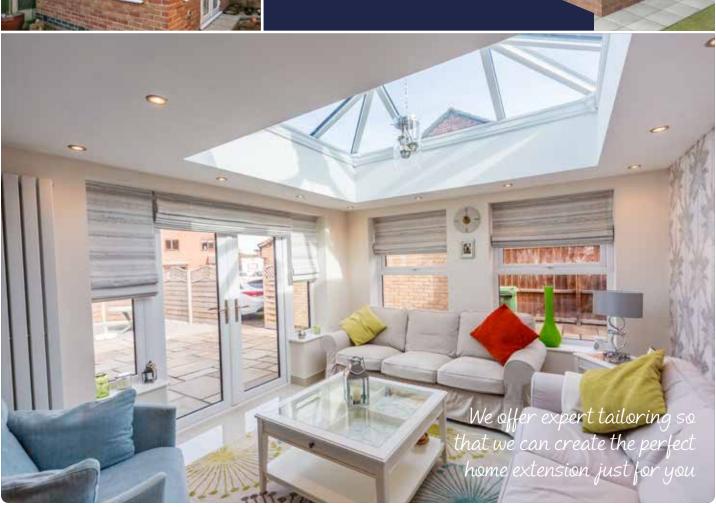

# Lantern Roofs & Skylights

With a lantern roof you can flood your living space with light and empower yourself to have a more controllable, usable space all year round, whatever the weather. We normally supply lantern roofs for customers that have existing flat roof areas or where they are having extensions built.

With this elegant home extension you can add value to your home and better still, have a room full of natural light even when the skies are grey.

The perfect choice for a wide range of refurbishment, extension or new-build projects.

Add height, light and volume to any living space

A skylight brings more natural light and height to a room - an ideal way to breathe new life into existing flat roofs.