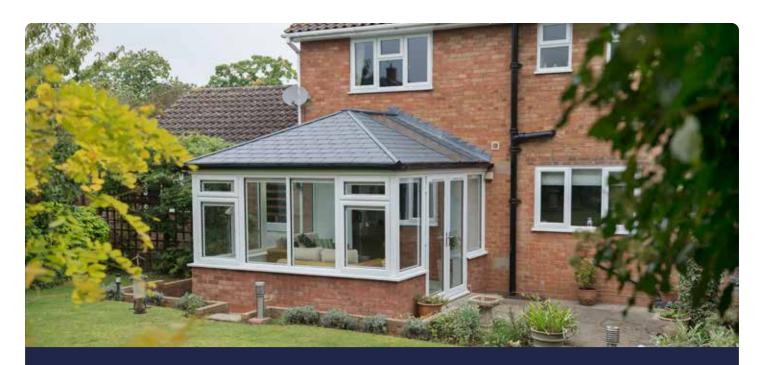

# Victorian Conservatories

#### Elegant and traditional style

Victorian conservatories offer a traditional look; they tend to have three or five facets to the front elevation, and ornate detailing along the ridge of the apex roof.

Elegant and traditional, our Victorian inspired conservatories add a classical touch with a timeless style that will wow your friends, family and neighbours. With a unique curved front, this design is the gift your home deserves.