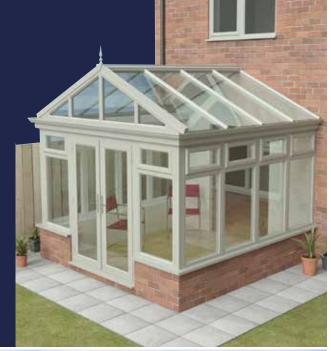

# Victorian Conservatories

#### Elegant and traditional style

Victorian conservatories offer a traditional look; they tend to have three or five facets to the front elevation, and ornate detailing along the ridge of the apex roof.

Elegant and traditional, our Victorian inspired conservatories add a classical touch with a timeless style that will wow your friends, family and neighbours. With a unique curved front, this design is the gift your home deserves.