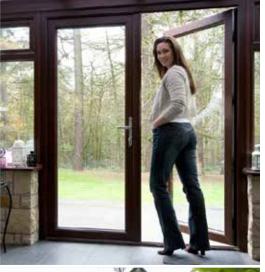

## French Doors

French doors can be specified either as a pair of doors, doors with side screens or even with openers in the side screens. Bear in mind that the maximum door width is around 1800mm or 2000mm at a push with extra hinges, which is the reason that customers opt for side screens. French doors can be fitted with restrictors to hold them open at 90 degrees, or aperture permitting, you can fold them back and fit cabin hooks to hold them in position.