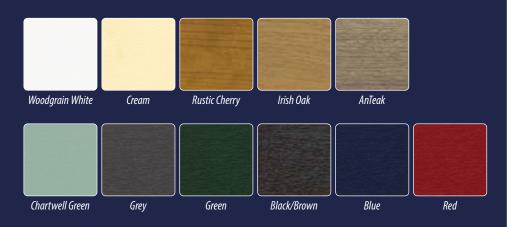

#### Standard Range

In addition to white, we offer two standard woodgrain colours: cherrywood and golden oak.

You can even specify white on the inside and a colour on the outside to make it easier to match your interior décor and give a brighter appearance inside your home.

The colours shown are designed as a guide Before making your final decision, please ensure you have seen a colour swatch

Cherrywood Golden Oak

#### Premium Colour Range

Our premium woodgrain finishes are so fine that it's almost impossible to distinguish them from timber windows, they will enable you to create a truly stunning look.

From subtle green, cream and irish oak to striking anthracite grey, black and antique oak our choices will enable you to transform the look of your home.