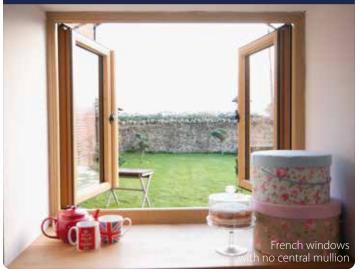

#### French Windows

This double opening window perfectly complements cottage-style properties. Twin opening sashes with no fixed central mullion allows you to invigorate your home with fresh air and really let the outside in, whilst providing an effective means of fire escape from upper floors.