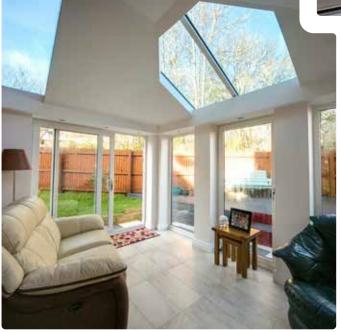

# Lantern Roofs & Skylights

With a lantern roof you can flood your living space with light and empower yourself to have a more controllable, usable space all year round, whatever the weather. We normally supply lantern roofs for customers that have existing flat roof areas or where they are having extensions built.

With this elegant home extension you can add value to your home and better still, have a room full of natural light even when the skies are grey.

The perfect choice for a wide range of refurbishment, extension or new-build projects.

Add height, light and volume to any living space

A skylight brings more natural light and height to a room - an ideal way to breathe new life into existing flat roofs.