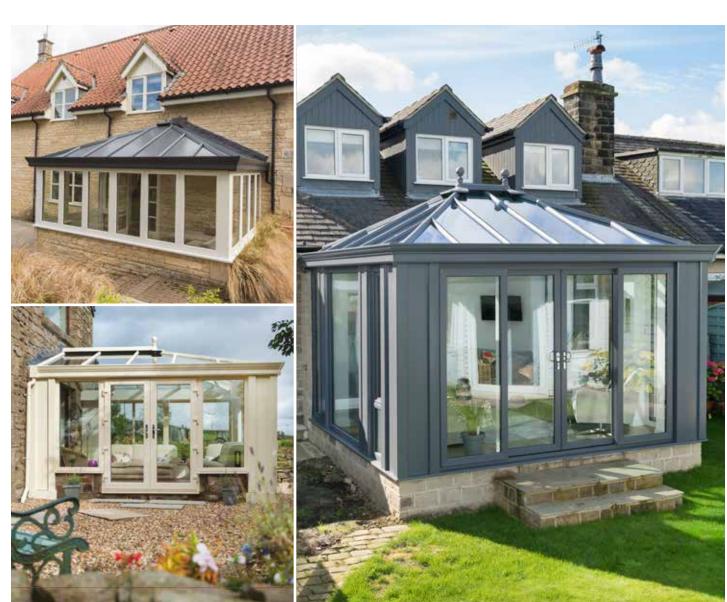

# Victorian Conservatories

#### Elegant and traditional style

Victorian conservatories offer a traditional look; they tend to have three or five facets to the front elevation, and ornate detailing along the ridge of the apex roof.

Elegant and traditional, our Victorian inspired conservatories add a classical touch with a timeless style that will wow your friends, family and neighbours. With a unique curved front, this design is the gift your home deserves.

A Conservatory is one of the most cost-effective and flexible ways to extend your home, a well designed conservatory can quite simply transform the way you live.