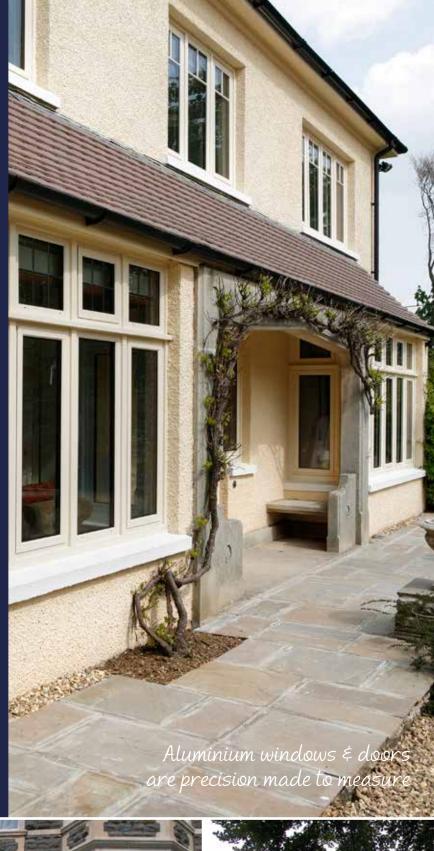

## Aluminium

Lightweight, strong and durable – these are just three reasons why aluminium is a great choice for door and window frames.

Aluminium offers you choice and unsurpassed quality, whether you want to match slim historical steel windows or create an architect designed masterpiece. We offer an unlimited range of colours in a variety of finishes and a choice of over 85,000 components, aluminium is perfect for that special project.

Ready to experience the benefits of aluminium windows for yourself? Visit our website to see some of our latest work.