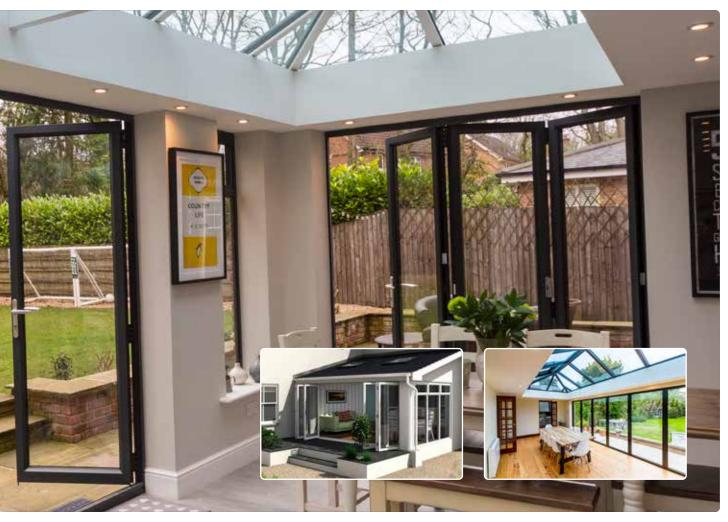

# Lantern Roofs & Skylights

With a lantern roof you can flood your living space with light and empower yourself to have a more controllable, usable space all year round, whatever the weather. We normally supply lantern roofs for customers that have existing flat roof areas or where they are having extensions built.

With this elegant home extension you can add value to your home and better still, have a room full of natural light even when the skies are grey.

The perfect choice for a wide range of refurbishment, extension or new-build projects.

Add height, light and volume to any living space

A skylight brings more natural light and height to a room - an ideal way to breathe new life into existing flat roofs.