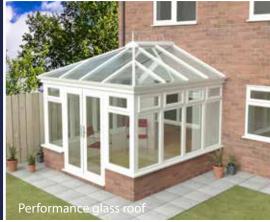

# Lantern Roofs & Skylights

With a lantern roof you can flood your living space with light and empower yourself to have a more controllable, usable space all year round, whatever the weather. We normally supply lantern roofs for customers that have existing flat roof areas or where they are having extensions built.

With this elegant home extension you can add value to your home and better still, have a room full of natural light even when the skies are grey.

The perfect choice for a wide range of refurbishment, extension or new-build projects.

Add height, light and volume to any living space

A skylight brings more natural light and height to a room - an ideal way to breathe new life into existing flat roofs.