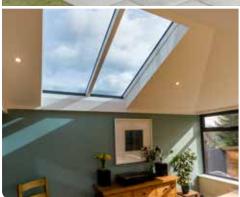

# Lantern Roofs & Skylights

With a lantern roof you can flood your living space with light and empower yourself to have a more controllable, usable space all year round, whatever the weather. We normally supply lantern roofs for customers that have existing flat roof areas or where they are having extensions built.

With this elegant home extension you can add value to your home and better still, have a room full of natural light even when the skies are grey.

The perfect choice for a wide range of refurbishment, extension or new-build projects.

Add height, light and volume to any living space

A skylight brings more natural light and height to a room - an ideal way to breathe new life into existing flat roofs.