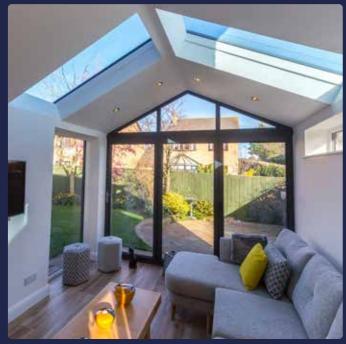

# Lantern Roofs & Skylights

With a lantern roof you can flood your living space with light and empower yourself to have a more controllable, usable space all year round, whatever the weather. We normally supply lantern roofs for customers that have existing flat roof areas or where they are having extensions built.

With this elegant home extension you can add value to your home and better still, have a room full of natural light even when the skies are grey.

The perfect choice for a wide range of refurbishment, extension or new-build projects.

Add height, light and volume to any living space

A skylight brings more natural light and height to a room - an ideal way to breathe new life into existing flat roofs.