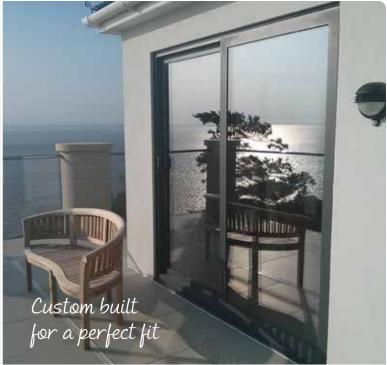

#### Patio Doors

Patio doors are back in fashion as they are easy to operate, don't blow about in the wind, can span large widths and give you a large glass area; they can be specified in PVCu or Aluminium.

PVCu doors are available in two, three and four pane configurations; we also offer a low threshold option for easy access.

Our aluminium patio doors are available with all the options above and in any RAL colour. We also offer a double track system with three panes that can span over 6 meters, where all panels slide back over one, this is a great alternative to bi-folds as they are easy to operate, give maximum glass area and don't flap in the wind.