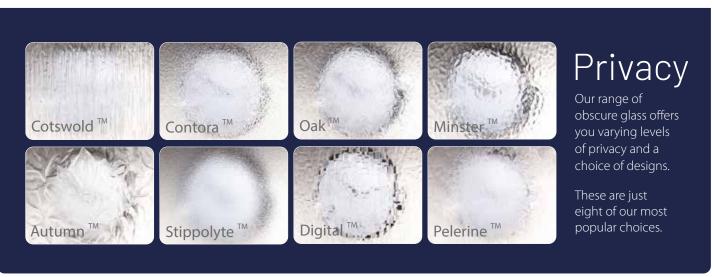

# Glass Options

We offer a variety of different glass specifications to choose from, so whether you're keen for some privacy, require more security, or want to save energy, we have the perfect type of glass just for you.

For every decision, whatever requirement, we can help. Our product development team has the know how to offer you the most innovative solutions available.

#### **Decorative Glass**

There are a wide range of glass effects from which you can choose to closely match the pattern you prefer. Just a few of the many options...