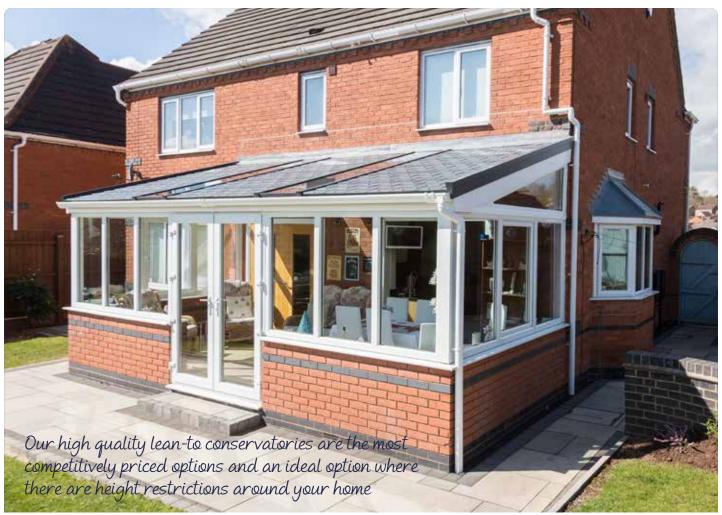

# Lean-To Conservatories

#### Stylish and cost effective

The Lean-to is still incredibly popular, it's simplicity makes this the lowest cost option. This style is available with a 2.5 degree pitch which makes it ideal if you have height restrictions. It is also widely used where there are adjoining walls.