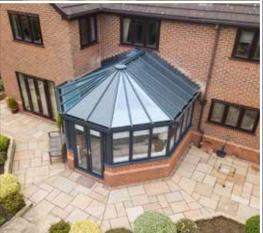

# Lantern Roofs & Skylights

With a lantern roof you can flood your living space with light and empower yourself to have a more controllable, usable space all year round, whatever the weather. We normally supply lantern roofs for customers that have existing flat roof areas or where they are having extensions built.

With this elegant home extension you can add value to your home and better still, have a room full of natural light even when the skies are grey.

The perfect choice for a wide range of refurbishment, extension or new-build projects.

Add height, light and volume to any living space

A skylight brings more natural light and height to a room - an ideal way to breathe new life into existing flat roofs.