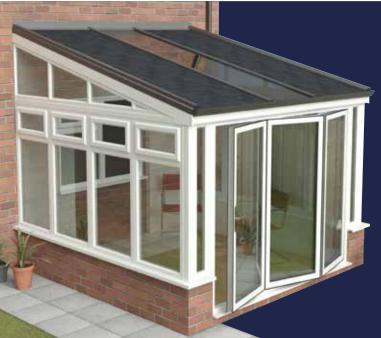

# Lean-To Conservatories

#### Stylish and cost effective

The Lean-to is still incredibly popular, it's simplicity makes this the lowest cost option. This style is available with a 2.5 degree pitch which makes it ideal if you have height restrictions. It is also widely used where there are adjoining walls.