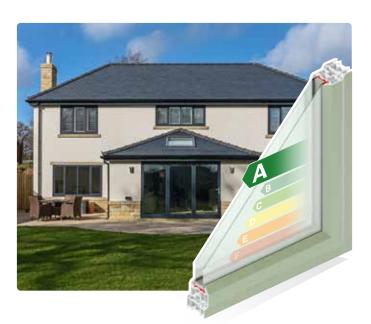

All our windows come with excellent energy ratings, so they'll help to shrink your energy bills. Throughout their long lifespan, they'll remain virtually maintenance-free and as attractive as the day that they were installed.

#### Cut your Fuel Bills

Ask about our ultra efficient products such as Super Energy Efficient Glazing. We offer the very best.