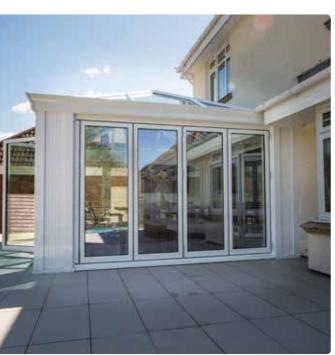

# Bi-fold doors

# Enjoy an effortless style

Add the WOW factor to your home and seamlessly merge your garden and living space with the slim aluminium frames and maximum glass of our bi-fold doors. Each door leaf folds smoothly onto each other and is held firmly in place with magnetic pads to allow in maximum light and uninterrupted views.

Our sleek aluminium framed bi-fold doors come in a range of contemporary colours and are designed to complement your home. Super energy efficient, they will keep the heat in and reduce outside noise levels whilst still leaving a stunning impression.

# Stylish and perfectly engineered quality

Bi-fold doors are typically a set of 2 or more standard size glass doors that open in a concertina style and neatly fold flat when open. Unlike a sliding patio door that remains only half open, bi-fold doors fully open to seamlessly connect your living space with your terrace, patio or garden.