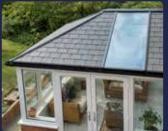

# Tiled Roof <u>Conserva</u>tories

The beauty of a tiled roof conservatory is that it works just as if it was part of your home. You won't experience those extreme seasonal changes in temperature, glare from the sun or noise from the rain. Just comfort, space and light - all year round. It's also the ideal way to transform tired, old conservatory roofs.

Tiled roofs are the latest conservatory innovation where the solid roof is fully insulated to help regulate the temperature. Tiled roof dimensions are completely bespoke to match all size and design aspects of your conservatory, while also tying in with your home's current roofline.

# An ideal way to tranform existing conservatory roofs

Our super strong tile options are designed to be the closest possible match to your existing roof materials with sympathetic tones to blend into existing natural slate, clay and concrete tiles.