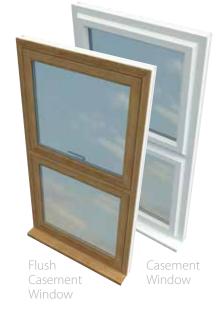

# Casement Windows

Imagine your home with windows that are as long-lasting as they are beautiful, and as elegant as they are energy efficient. By replacing your existing windows with ours, you'll make your favourite place even more special.

## Flush Casement Windows

Casement windows are the popular choice for homeowners, and it's easy to see why. However, more people are choosing to upgrade to the aesthetically pleasing alternative.

Our crafted flush fit windows take inspiration from traditional timber joinery, allowing the sash to sit flush in the frame. Perfect for homeowners looking to bring a traditional charm or a sleek modern finish to their home.