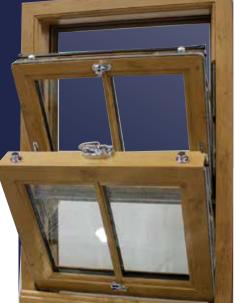

# Casement Windows

Imagine your home with windows that are as long-lasting as they are beautiful, and as elegant as they are energy efficient. By replacing your existing windows with ours, you'll make your favourite place even more special.

That's just the beginning, when you're at home you'll feel the difference with draught free, high security, stylish windows that are a perfect match for your home.

## Flush Casement Windows

Casement windows are the popular choice for homeowners, and it's easy to see why. However, more people are choosing to upgrade to the aesthetically pleasing alternative.

Our crafted flush fit windows take inspiration from traditional timber joinery, allowing the sash to sit flush in the frame. Perfect for homeowners looking to bring a traditional charm or a sleek modern finish to their home.