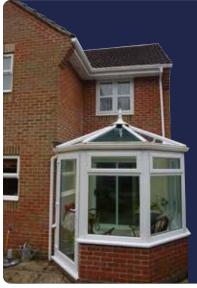

# Victorian Conservatories

#### Elegant and traditional style

Victorian conservatories offer a traditional look; they tend to have three or five facets to the front elevation, and ornate detailing along the ridge of the apex roof.

Elegant and traditional, our Victorian inspired conservatories add a classical touch with a timeless style that will wow your friends, family and neighbours. With a unique curved front, this design is the gift your home deserves.

A Conservatory is one of the most cost-effective and flexible ways to extend your home, a well designed conservatory can quite simply transform the way you live.