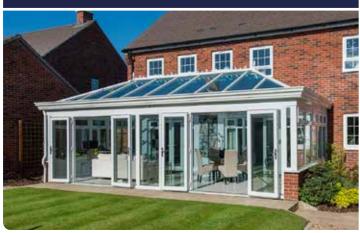

## Gable Conservatories

#### Add luxury, space € value to your home

This style features a flat Gable frame to the front elevation, which gives you the opportunity to make a real statement with an attractive bespoke design. This design is perfect if you opt for blinds as all of the roof glass units are rectangular in shape; fitting blinds to Edwardian and Victorian Conservatories can be complicated and expensive.