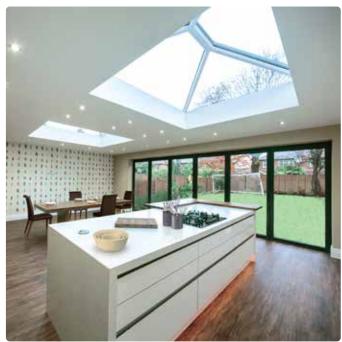

# Lantern Roofs & Skylights

With a lantern roof you can flood your living space with light and empower yourself to have a more controllable, usable space all year round, whatever the weather. We normally supply lantern roofs for customers that have existing flat roof areas or where they are having extensions built.

With this elegant home extension you can add value to your home and better still, have a room full of natural light even when the skies are grey.

The perfect choice for a wide range of refurbishment, extension or new-build projects.

Add height, light and volume to any living space

A skylight brings more natural light and height to a room - an ideal way to breathe new life into existing flat roofs.