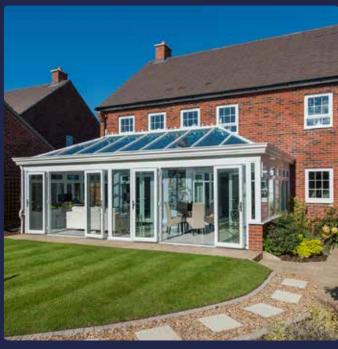

# Victorian Conservatories

#### Elegant and traditional style

Victorian conservatories offer a traditional look; they tend to have three or five facets to the front elevation, and ornate detailing along the ridge of the apex roof.

Elegant and traditional, our Victorian inspired conservatories add a classical touch with a timeless style that will wow your friends, family and neighbours. With a unique curved front, this design is the gift your home deserves.

A Conservatory is one of the most cost-effective and flexible ways to extend your home, a well designed conservatory can quite simply transform the way you live.