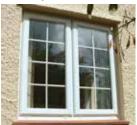

# Casement Windows

Imagine your home with windows that are as long-lasting as they are beautiful, and as elegant as they are energy efficient. By replacing your existing windows with ours, you'll make your favourite place even more special.

That's just the beginning, when you're at home you'll feel the difference with draught free, high security, stylish windows that are a perfect match for your home.

## Flush Casement Windows

Casement windows are the popular choice for homeowners, and it's easy to see why. However, more people are choosing to upgrade to the aesthetically pleasing alternative.

Our crafted flush fit windows take inspiration from traditional timber joinery, allowing the sash to sit flush in the frame. Perfect for homeowners looking to bring a traditional charm or a sleek modern finish to their home.