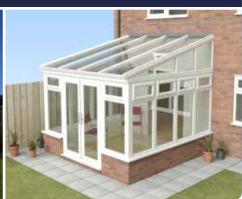

#### Incorporate this stylish era into your home

This is by far the most popular style, the square shape will give you maximum internal space and versatility when positioning doors etc. The vaulted roof gives you a real sense of space. A popular option is to build the walls higher on one side, with a row of windows on top to provide wall space to hang a TV and to give privacy from neighbours.

Edwardian and Georgian conservatories add a unique heritage look to your home and feature the most modern technology so you and your family are safe, warm and have a wonderful living space all year around.