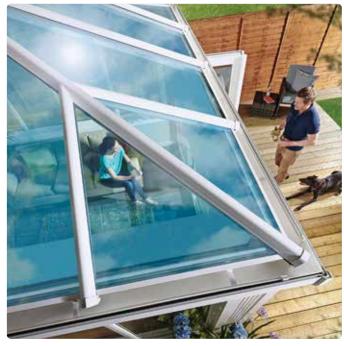

# Lantern Roofs & Skylights

With a lantern roof you can flood your living space with light and empower yourself to have a more controllable, usable space all year round, whatever the weather. We normally supply lantern roofs for customers that have existing flat roof areas or where they are having extensions built.

Add height, light and volume to any living space

A skylight brings more natural light and height to a room - an ideal way to breathe new life into existing flat roofs.