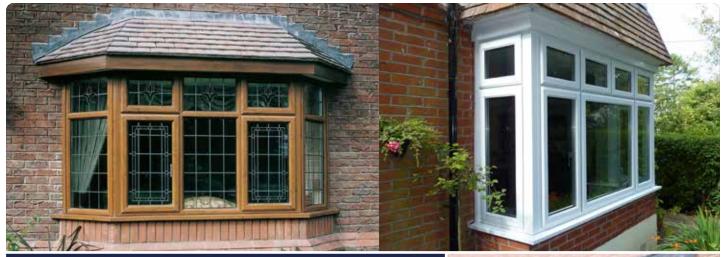

### Bay & Bow Windows

# Add character and let more natural light into your home

Whether your home features a traditional bay or a more modern bow-style window, we can offer you a high-performance, draught-free and secure solution. Bay and bow windows open your room up to the outdoors, creating a feeling of space to maximise your glazing area and flood your home with natural light.