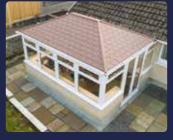

# Victorian Conservatories

#### Elegant and traditional style

Victorian conservatories offer a traditional look; they tend to have three or five facets to the front elevation, and ornate detailing along the ridge of the apex roof.

Elegant and traditional, our Victorian inspired conservatories add a classical touch with a timeless style that will wow your friends, family and neighbours. With a unique curved front, this design is the gift your home deserves.