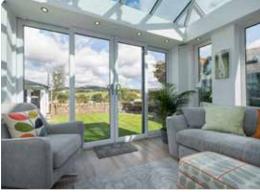

# Lantern Roofs & Skylights

With a lantern roof you can flood your living space with light and empower yourself to have a more controllable, usable space all year round, whatever the weather. We normally supply lantern roofs for customers that have existing flat roof areas or where they are having extensions built.

With this elegant home extension you can add value to your home and better still, have a room full of natural light even when the skies are grey.

The perfect choice for a wide range of refurbishment, extension or new-build projects.

Add height, light and volume to any living space

A skylight brings more natural light and height to a room - an ideal way to breathe new life into existing flat roofs.