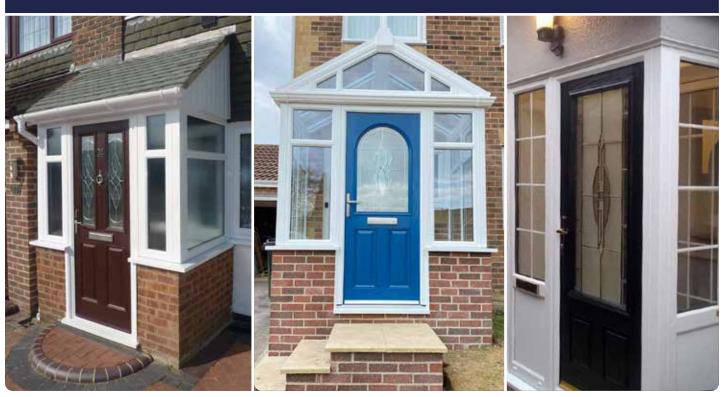

#### Perfect Porches

#### Add style and extra living space

Our range of Britannia Windows porches are made to measure and designed to complement the individual style of your property. With our bespoke porches, you can create a distinctive and secure entrance by enhancing your home's curb appeal, while making your home ever more welcoming.

When it comes to creating your own bespoke design, you can choose from a variety of wall and brickwork options and our full range of double glazed windows and doors. We will be happy to advise and select the best options for you.

#### SECURE YOUR PORCH

Secure your porch with our range of stylish doors, strengthened with multi point locking systems for maximum security.

#### ✓ BESPOKE DESIGN

Customise your porch with a choice of styles, colours and finishes to give you the best overall result. Our advisors can give you sound advice to help you to get the most out of your porch area.

#### **GLAZING OPTIONS**

Choose a glass roof for maximum light, a tiled roof for maximum thermal efficiency or a polycarbonate roof for a cost effective alternative.