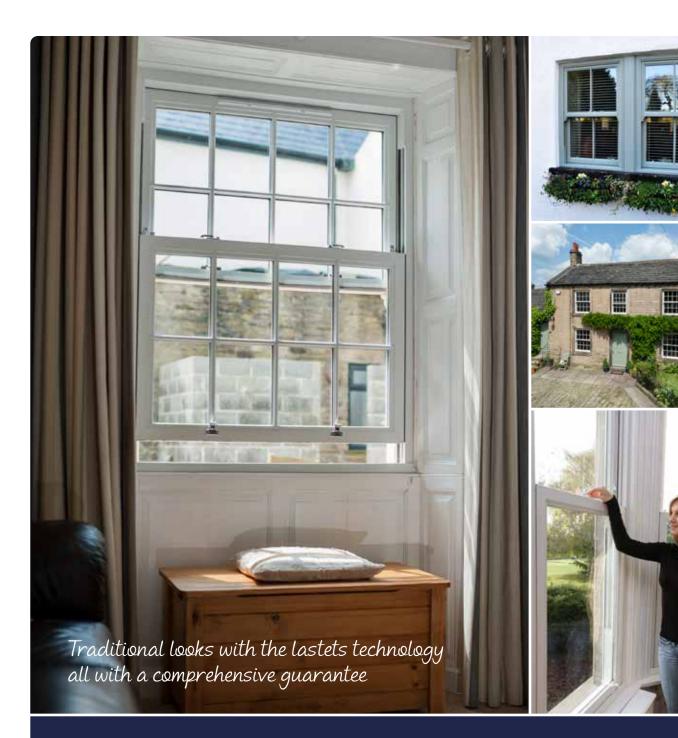

# Vertical Sliding Sash Windows

Maintain your home's traditional charm, while enjoying all the benefits that come with this modern version of the iconic sash window. Relax in your home knowing that our heritage-suitable windows will ensure no rattling, no sticking, no draughts and are even able to be fitted in conservation properties.

The easy and smooth gliding operating system means that opening and closing is smooth, while the upper and lower windows tilt inward for safe cleaning and ultimate ventilation.