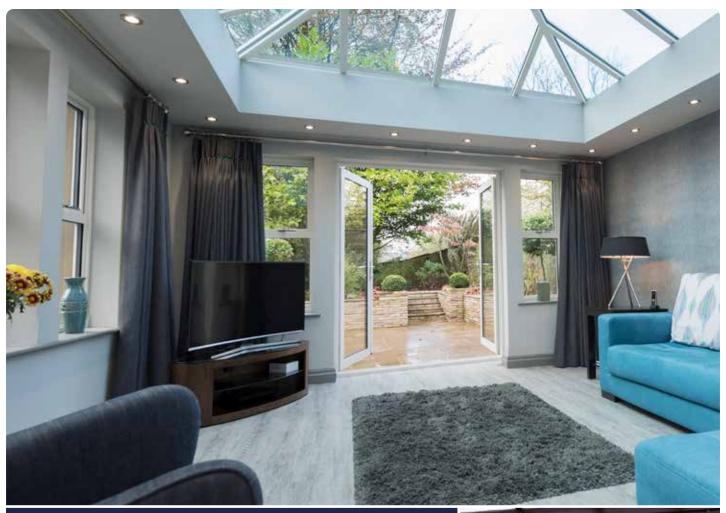

# Bi-fold doors

# Enjoy an effortless style

Add the WOW factor to your home and seamlessly merge your garden and living space with the slim aluminium frames and maximum glass of our bi-fold doors. Each door leaf folds smoothly onto each other and is held firmly in place with magnetic pads to allow in maximum light and uninterrupted views.

Our sleek aluminium framed bi-fold doors come in a range of contemporary colours and are designed to complement your home. Super energy efficient, they will keep the heat in and reduce outside noise levels whilst still leaving a stunning impression.

# Stylish and perfectly engineered quality

Bi-fold doors are typically a set of 2 or more standard size glass doors that open in a concertina style and neatly fold flat when open. Unlike a sliding patio door that remains only half open, bi-fold doors fully open to seamlessly connect your living space with your terrace, patio or garden.