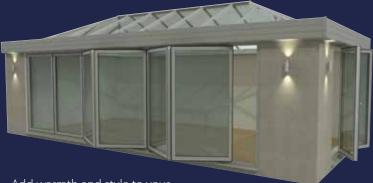

# Lantern Roofs & Skylights

With a lantern roof you can flood your living space with light and empower yourself to have a more controllable, usable space all year round, whatever the weather. We normally supply lantern roofs for customers that have existing flat roof areas or where they are having extensions built.

With this elegant home extension you can add value to your home and better still, have a room full of natural light even when the skies are grey.

The perfect choice for a wide range of refurbishment, extension or new-build projects.

Add height, light and volume to any living space

A skylight brings more natural light and height to a room - an ideal way to breathe new life into existing flat roofs.