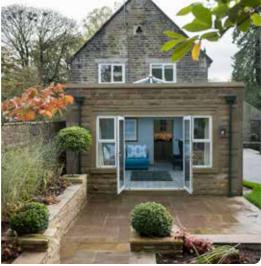

# Bi-fold doors

# Enjoy an effortless style

Add the WOW factor to your home and seamlessly merge your garden and living space with the slim aluminium frames and maximum glass of our bi-fold doors. Each door leaf folds smoothly onto each other and is held firmly in place with magnetic pads to allow in maximum light and uninterrupted views.

Our sleek aluminium framed bi-fold doors come in a range of contemporary colours and are designed to complement your home. Super energy efficient, they will keep the heat in and reduce outside noise levels whilst still leaving a stunning impression.

# Stylish and perfectly engineered quality

Bi-fold doors are typically a set of 2 or more standard size glass doors that open in a concertina style and neatly fold flat when open. Unlike a sliding patio door that remains only half open, bi-fold doors fully open to seamlessly connect your living space with your terrace, patio or garden.