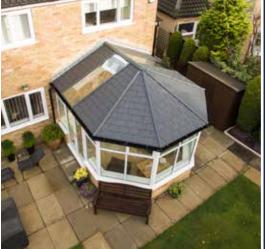

# Tiled Roof <u>Conserva</u>tories

The beauty of a tiled roof conservatory is that it works just as if it was part of your home. You won't experience those extreme seasonal changes in temperature, glare from the sun or noise from the rain. Just comfort, space and light - all year round. It's also the ideal way to transform tired, old conservatory roofs.

Tiled roofs are the latest conservatory innovation where the solid roof is fully insulated to help regulate the temperature. Tiled roof dimensions are completely bespoke to match all size and design aspects of your conservatory, while also tying in with your home's current roofline.

# An ideal way to tranform existing conservatory roofs

Our super strong tile options are designed to be the closest possible match to your existing roof materials with sympathetic tones to blend into existing natural slate, clay and concrete tiles.