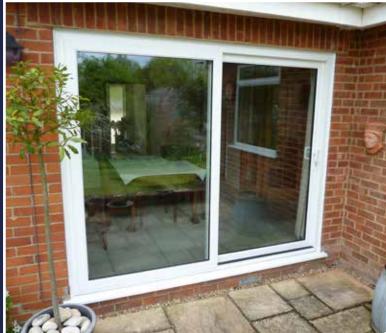

#### Patio Doors

Patio doors are back in fashion as they are easy to operate, don't blow about in the wind, can span large widths and give you a large glass area; they can be specified in PVCu or Aluminium.

PVCu doors are available in two, three and four pane configurations; we also offer a low threshold option for easy access.

Our aluminium patio doors are available with all the options above and in any RAL colour. We also offer a double track system with three panes that can span over 6 meters, where all panels slide back over one, this is a great alternative to bi-folds as they are easy to operate, give maximum glass area and don't flap in the wind.