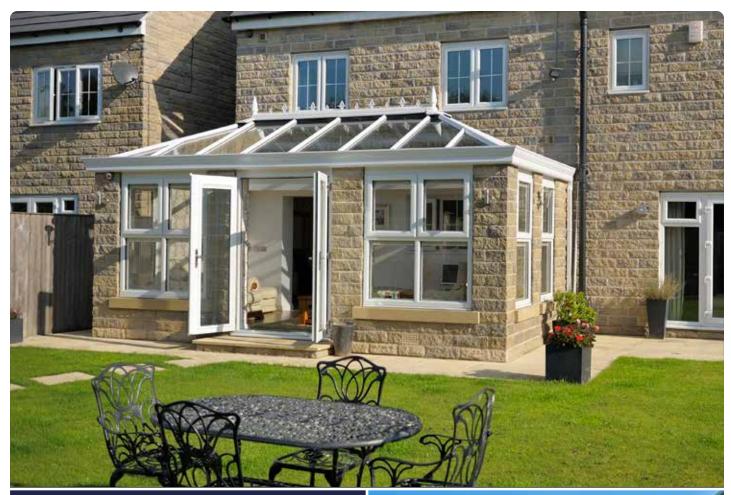

# Edwardian & Georgian Conservatories

#### Incorporate this stylish era into your home

This is by far the most popular style, the square shape will give you maximum internal space and versatility when positioning doors etc. The vaulted roof gives you a real sense of space. A popular option is to build the walls higher on one side, with a row of windows on top to provide wall space to hang a TV and to give privacy from neighbours.

Edwardian and Georgian conservatories add a unique heritage look to your home and feature the most modern technology so you and your family are safe, warm and have a wonderful living space all year around.