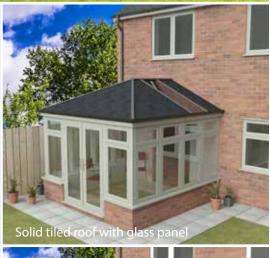

# Tiled Roof <u>Conserva</u>tories

The beauty of a tiled roof conservatory is that it works just as if it was part of your home. You won't experience those extreme seasonal changes in temperature, glare from the sun or noise from the rain. Just comfort, space and light - all year round. It's also the ideal way to transform tired, old conservatory roofs.

Tiled roofs are the latest conservatory innovation where the solid roof is fully insulated to help regulate the temperature. Tiled roof dimensions are completely bespoke to match all size and design aspects of your conservatory, while also tying in with your home's current roofline.

# An ideal way to tranform existing conservatory roofs

Our super strong tile options are designed to be the closest possible match to your existing roof materials with sympathetic tones to blend into existing natural slate, clay and concrete tiles.