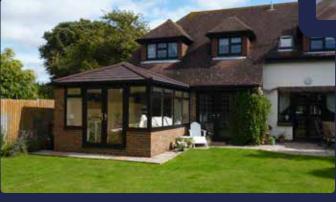

# Edwardian & Georgian Conservatories

#### Incorporate this stylish era into your home

This is by far the most popular style, the square shape will give you maximum internal space and versatility when positioning doors etc. The vaulted roof gives you a real sense of space. A popular option is to build the walls higher on one side, with a row of windows on top to provide wall space to hang a TV and to give privacy from neighbours.

Edwardian and Georgian conservatories add a unique heritage look to your home and feature the most modern technology so you and your family are safe, warm and have a wonderful living space all year around.