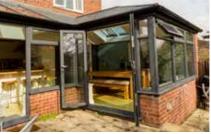

# Victorian Conservatories

#### Elegant and traditional style

Victorian conservatories offer a traditional look; they tend to have three or five facets to the front elevation, and ornate detailing along the ridge of the apex roof.

Elegant and traditional, our Victorian inspired conservatories add a classical touch with a timeless style that will wow your friends, family and neighbours. With a unique curved front, this design is the gift your home deserves.