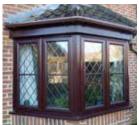

### Bay & Bow Windows

# Add character and let more natural light into your home

Whether your home features a traditional bay or a more modern bow-style window, we can offer you a high-performance, draught-free and secure solution. Bay and bow windows open your room up to the outdoors, creating a feeling of space to maximise your glazing area and flood your home with natural light.