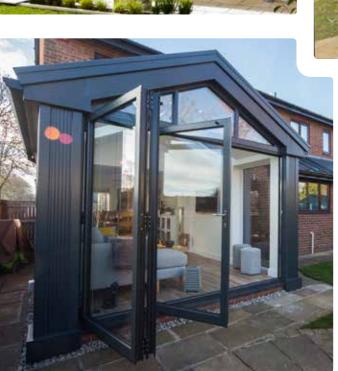

# Lean-To Conservatories

#### Stylish and cost effective

The Lean-to is still incredibly popular, it's simplicity makes this the lowest cost option. This style is available with a 2.5 degree pitch which makes it ideal if you have height restrictions. It is also widely used where there are adjoining walls.