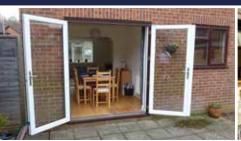

## French Doors

French doors can be specified either as a pair of doors, doors with side screens or even with openers in the side screens. Bear in mind that the maximum door width is around 1800mm or 2000mm at a push with extra hinges, which is the reason that customers opt for side screens. French doors can be fitted with restrictors to hold them open at 90 degrees, or aperture permitting, you can fold them back and fit cabin hooks to hold them in position.

Classic choice offering unrestricted access