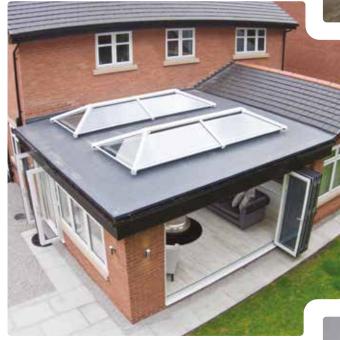

# Lantern Roofs & Skylights

With a lantern roof you can flood your living space with light and empower yourself to have a more controllable, usable space all year round, whatever the weather. We normally supply lantern roofs for customers that have existing flat roof areas or where they are having extensions built.

With this elegant home extension you can add value to your home and better still, have a room full of natural light even when the skies are grey.

The perfect choice for a wide range of refurbishment, extension or new-build projects.

Add height, light and volume to any living space

A skylight brings more natural light and height to a room - an ideal way to breathe new life into existing flat roofs.