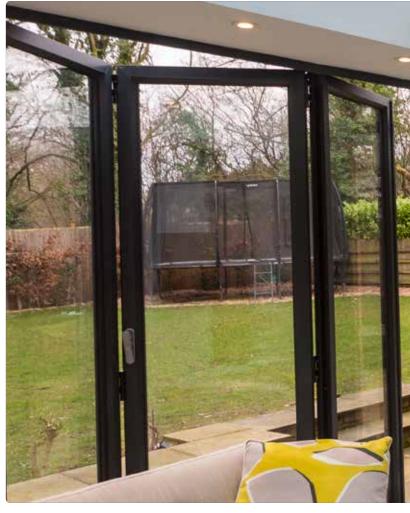

# Bi-fold doors

# Enjoy an effortless style

Add the WOW factor to your home and seamlessly merge your garden and living space with the slim aluminium frames and maximum glass of our bi-fold doors. Each door leaf folds smoothly onto each other and is held firmly in place with magnetic pads to allow in maximum light and uninterrupted views.

# Stylish and perfectly engineered quality

Bi-fold doors are typically a set of 2 or more standard size glass doors that open in a concertina style and neatly fold flat when open. Unlike a sliding patio door that remains only half open, bi-fold doors fully open to seamlessly connect your living space with your terrace, patio or garden.

## Stunning, strong and secure

The combination of a multi-point locking system, locking shoot-bolts, high security hinges and thermally toughened glass mean our bi-fold doors are designed to keep the whole family safe.