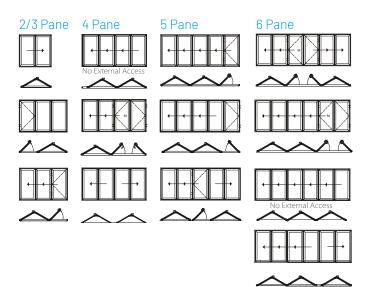

# Bi-fold doors

# Enjoy an effortless style

Add the WOW factor to your home and seamlessly merge your garden and living space with the slim aluminium frames and maximum glass of our bi-fold doors. Each door leaf folds smoothly onto each other and is held firmly in place with magnetic pads to allow in maximum light and uninterrupted views.

Our sleek aluminium framed bi-fold doors come in a range of contemporary colours and are designed to complement your home. Super energy efficient, they will keep the heat in and reduce outside noise levels whilst still leaving a stunning impression.

# Stylish and perfectly engineered quality

Bi-fold doors are typically a set of 2 or more standard size glass doors that open in a concertina style and neatly fold flat when open. Unlike a sliding patio door that remains only half open, bi-fold doors fully open to seamlessly connect your living space with your terrace, patio or garden.

## Stunning, strong and secure

The combination of a multi-point locking system, locking shoot-bolts, high security hinges and thermally toughened glass mean our bi-fold doors are designed to keep the whole family safe.

#### Configurations

Bi-folding doors can also be stacked inside or outside the frame and open from the left or right, the choice is yours.