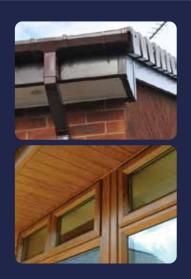

#### Roofline

#### Smart appearance *\xi* great protection

Replace old timber boards and complete your fascia installation project with a professional finish.

Choose from a selection of colours including white, black and brown, designed to compliment our window and door range. Get peace of mind knowing that our expert installers use the highest quality materials, to give you a first class job.