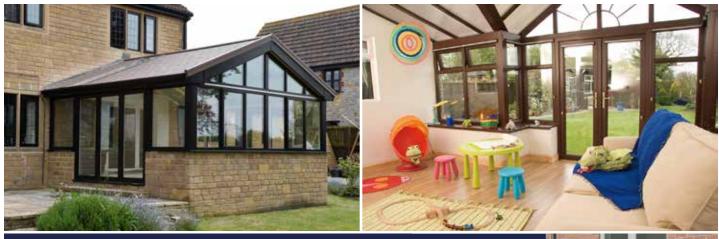

## Gable Conservatories

#### Add luxury, space € value to your home

This style features a flat Gable frame to the front elevation, which gives you the opportunity to make a real statement with an attractive bespoke design. This design is perfect if you opt for blinds as all of the roof glass units are rectangular in shape; fitting blinds to Edwardian and Victorian Conservatories can be complicated and expensive.