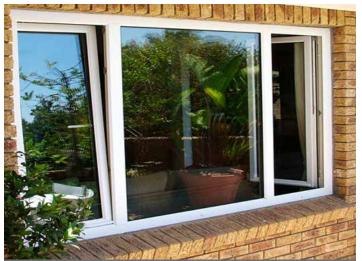

#### Tilt & Turn Windows

Tilt and turn windows combine the benefits of a large glass area with ease of cleaning and excellent ventilation. The innovative tilt-and-turn mechanism enables the window to be opened inwards from the top for effective ventilation or from the side for safe and easy cleaning from within your home.

Maximum ventilation and easy to clean from inside