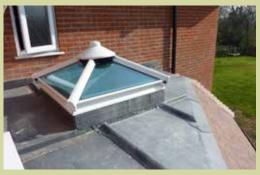

# Lantern Roofs & Skylights

With a lantern roof you can flood your living space with light and empower yourself to have a more controllable, usable space all year round, whatever the weather. We normally supply lantern roofs for customers that have existing flat roof areas or where they are having extensions built.

# Add height, light and volume to any living space

With this elegant home extension you can add value to your home and better still, have a room full of natural light even when the skies are grey.

The perfect choice for a wide range of refurbishment, extension or new-build projects.

# Create space and add natural light

A skylight brings more natural light and height to a room - an ideal way to breathe new life into existing flat roofs.

We complete works under the scope of Building Regulations on your behalf.