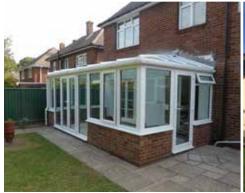

# Edwardian & Georgian Conservatories

Incorporate this stylish era into your home

This is by far the most popular style, the square shape will give you maximum internal space and versatility when positioning doors etc. The vaulted roof gives you a real sense of space. A popular option is to build the walls higher on one side, with a row of windows on top to provide wall space to hang a TV and to give privacy from neighbours.

Edwardian and Georgian conservatories add a unique heritage look to your home and feature the most modern technology so you and your family are safe, warm and have a wonderful living space all year around.