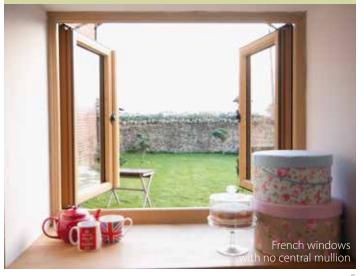

#### **French Windows**

This double opening window perfectly complements cottage-style properties. Twin opening sashes with no fixed central mullion allows you to invigorate your home with fresh air and really let the outside in, whilst providing an effective means of fire escape from upper floors.