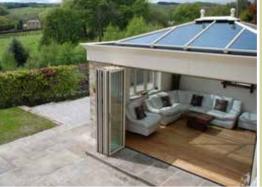

# Enjoy an effortless style

Add the WOW factor to your home and seamlessly merge your garden and living space with the slim aluminium frames and maximum glass of our bi-fold doors. Each door leaf folds smoothly onto each other and is held firmly in place with magnetic pads to allow in maximum light and uninterrupted views.

## Strong & secure

The combination of a multi-point locking system, locking shoot-bolts, high security hinges and thermally toughened glass mean our bi-fold Doors are designed to keep the whole family safe.