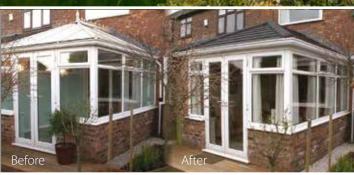

### Tiled Roofs Conservatories

The beauty of a tiled roof conservatory is that it works just as if it was part of your home.

You won't experience those extreme seasonal changes in temperature, glare from the sun or noise from the rain. Just comfort, space and light - all year round. It's also the ideal way to transform tired, old conservatory roofs.

Tiled roofs are the latest conservatory innovation where the solid roof is fully insulated to help regulate the temperature. Tiled roof dimensions are completely bespoke to match all size and design aspects of your conservatory, while also tying in with your home's current roofline.