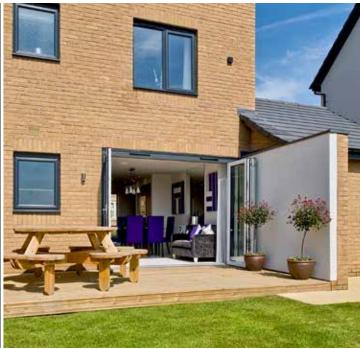

# Enjoy an effortless style

Add the WOW factor to your home and seamlessly merge your garden and living space with the slim aluminium frames and maximum glass of our bi-fold doors. Each door leaf folds smoothly onto each other and is held firmly in place with magnetic pads to allow in maximum light and uninterrupted views.

## Strong & secure

The combination of a multi-point locking system, locking shoot-bolts, high security hinges and thermally toughened glass mean our bi-fold Doors are designed to keep the whole family safe.