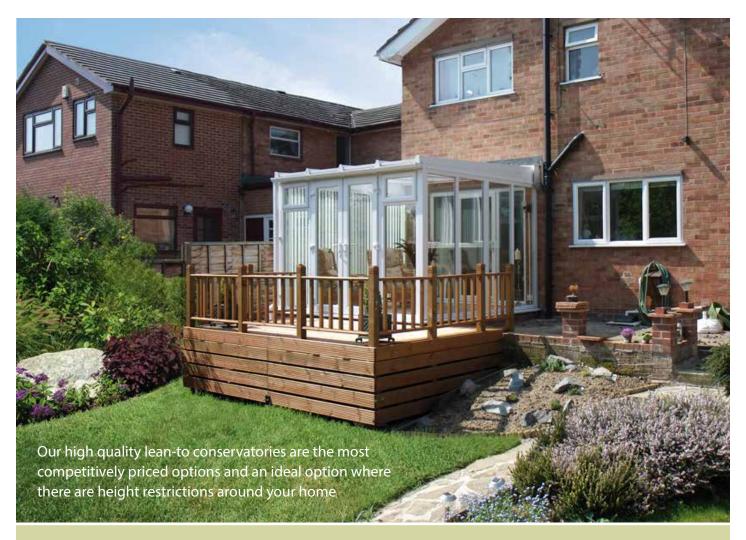

# Lean-To Conservatories

#### Stylish and cost effective

The Lean-to is still incredibly popular, it's simplicity makes this the lowest cost option. This style is available with a 2.5 degree pitch which makes it ideal if you have height restrictions. It is also widely used where there are adjoining walls.