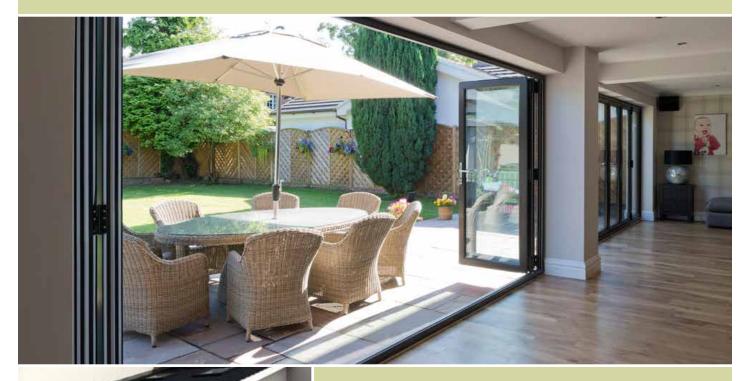

#### **Bi-fold Doors**

Bi-fold doors are typically a set of 2 or more standard size glass doors that open in a concertina style and neatly fold flat when open. Unlike a sliding patio door that remains only half open, bi-fold doors fully open to seamlessly connect your living space with your terrace, patio or garden.

Our sleek aluminium framed bi-fold doors come in a range of contemporary colours and are designed to complement your home. Super energy efficient, they will keep the heat in and reduce outside noise levels whilst still leaving a stunning impression.

# Enjoy an effortless style

Add the WOW factor to your home and seamlessly merge your garden and living space with the slim aluminium frames and maximum glass of our bi-fold doors. Each door leaf folds smoothly onto each other and is held firmly in place with magnetic pads to allow in maximum light and uninterrupted views.