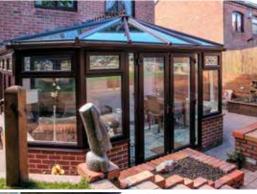

## Victorian Conservatories

#### Elegant and traditional style

Victorian conservatories offer a traditional look; they tend to have three or five facets to the front elevation, and ornate detailing along the ridge of the apex roof.

Elegant and traditional, our Victorian inspired conservatories add a classical touch with a timeless style that will wow your friends, family and neighbours. With a unique curved front, this design is the gift your home deserves.