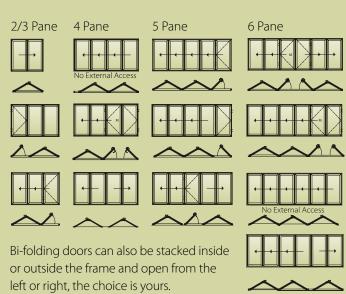

#### **Bi-fold Doors**

Bi-fold doors are typically a set of 2 or more standard size glass doors that open in a concertina style and neatly fold flat when open. Unlike a sliding patio door that remains only half open, bi-fold doors fully open to seamlessly connect your living space with your terrace, patio or garden.

Our sleek aluminium framed bi-fold doors come in a range of contemporary colours and are designed to complement your home. Super energy efficient, they will keep the heat in and reduce outside noise levels whilst still leaving a stunning impression.