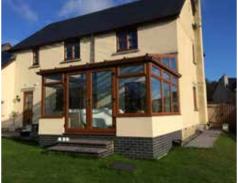

## Victorian Conservatories

#### Elegant and traditional style

Victorian conservatories offer a traditional look; they tend to have three or five facets to the front elevation, and ornate detailing along the ridge of the apex roof.

Elegant and traditional, our Victorian inspired conservatories add a classical touch with a timeless style that will wow your friends, family and neighbours. With a unique curved front, this design is the gift your home deserves.