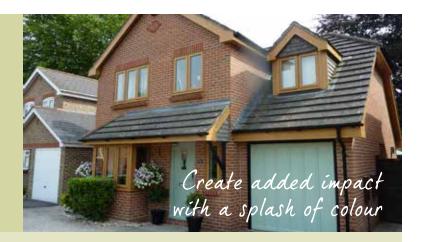

#### Colour Finishes

Your windows don't have to be white! Enhance your home with our stunning range of coloured windows, add a splash of colour to create a timber like, high quality finish that won't ever need painting.

#### **Standard Range**

In addition to white, we offer two standard woodgrain colours: cherrywood and golden oak.

You can even specify white on the inside and a colour on the outside to make it easier to match your interior décor and give a brighter appearance inside your home.