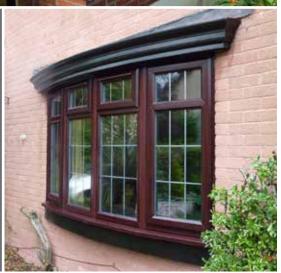

### Bay & Bow Windows

Add character and let more natural light into your home

Whether your home features a traditional bay or a more modern bow-style window, we can offer you a high-performance, draught-free and secure solution. Bay and bow windows open your room up to the outdoors, creating a feeling of space to maximise your glazing area and flood your home with natural light.