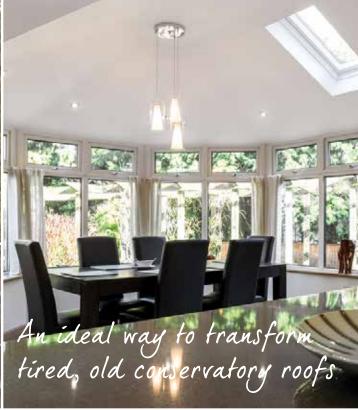

### Tiled Roofs Conservatories

The beauty of a tiled roof conservatory is that it works just as if it was part of your home.

You won't experience those extreme seasonal changes in temperature, glare from the sun or noise from the rain. Just comfort, space and light - all year round. It's also the ideal way to transform tired, old conservatory roofs.

Tiled roofs are the latest conservatory innovation where the solid roof is fully insulated to help regulate the temperature. Tiled roof dimensions are completely bespoke to match all size and design aspects of your conservatory, while also tying in with your home's current roofline.