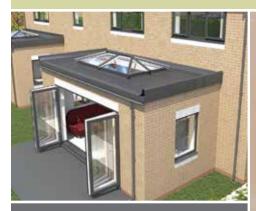

# Lantern Roofs & Skylights

With a lantern roof you can flood your living space with light and empower yourself to have a more controllable, usable space all year round, whatever the weather. We normally supply lantern roofs for customers that have existing flat roof areas or where they are having extensions built.

# Add height, light and volume to any living space

With this elegant home extension you can add value to your home and better still, have a room full of natural light even when the skies are grey.

The perfect choice for a wide range of refurbishment, extension or new-build projects.

# Create space and add natural light

A skylight brings more natural light and height to a room - an ideal way to breathe new life into existing flat roofs.

We complete works under the scope of Building Regulations on your behalf.