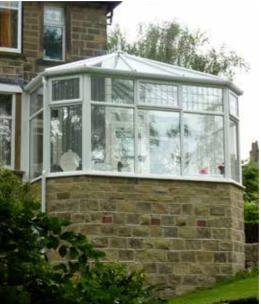

# Edwardian & Georgian Conservatories

Incorporate this stylish era into your home

This is by far the most popular style, the square shape will give you maximum internal space and versatility when positioning doors etc. The vaulted roof gives you a real sense of space. A popular option is to build the walls higher on one side, with a row of windows on top to provide wall space to hang a TV and to give privacy from neighbours.

Edwardian and Georgian conservatories add a unique heritage look to your home and feature the most modern technology so you and your family are safe, warm and have a wonderful living space all year around.