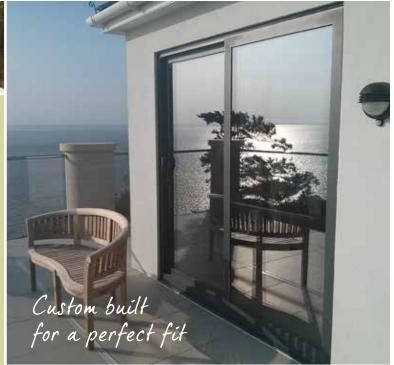

#### Patio Doors

Patio doors are back in fashion as they are easy to operate, don't blow about in the wind, can span large widths and give you a large glass area; they can be specified in PVCu or Aluminium.

PVCu doors are available in two, three and four pane configurations; we also offer a low threshold option for easy access.

Our aluminium patio doors are available with all the options above and in any RAL colour. We also offer a double track system with three panes that can span over 6 meters, where all panels slide back over one, this is a great alternative to bi-folds as they are easy to operate, give maximum glass area and don't flap in the wind.