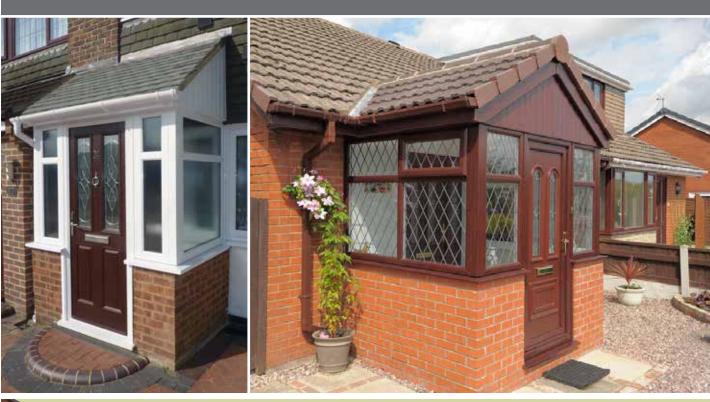

#### **Perfect Porches**

#### Add style and extra living space

Our range of Britannia Windows porches are made to measure and designed to complement the individual style of your property. With our bespoke porches, you can create a distinctive and secure entrance by enhancing your home's curb appeal, while making your home ever more welcoming.

When it comes to creating your own bespoke design, you can choose from a variety of wall and brickwork options and our full range of double glazed windows and doors. We will be happy to advise and select the best options for you.