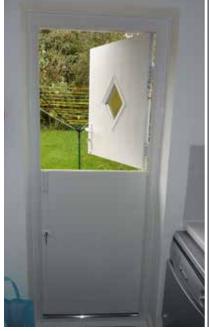

#### Stable Doors

PVCu stable doors provide maximum ventilation without the need to open the whole door, so you can keep your pets and children safely in doors, whilst allowing lots of fresh air into your home. Doors come with galvanised steel reinforced frames and multi-point locks to ensure maximum security. Our doors are available in a range of colours and you have a wide choice of glazing and hardware options to complement your home.

- Versatile and practical
- High Security Locking
- Maximum ventilation
- Open inwards or outwards
- Concealed Lever
- Range of colours and finished

Traditional style with maximum ventilation

10 www.britanniawindows.co.uk