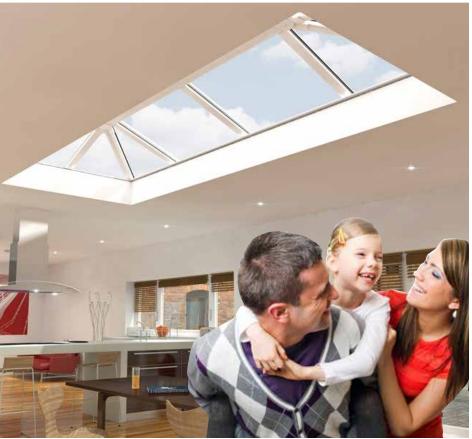

# Lantern Roofs & Skylights

With a lantern roof you can flood your living space with light and empower yourself to have a more controllable, usable space all year round, whatever the weather. We normally supply lantern roofs for customers that have existing flat roof areas or where they are having extensions built.

# Add height, light and volume to any living space

With this elegant home extension you can add value to your home and better still, have a room full of natural light even when the skies are grey.

The perfect choice for a wide range of refurbishment, extension or new-build projects.

# Create space and add natural light

A skylight brings more natural light and height to a room - an ideal way to breathe new life into existing flat roofs.

We complete works under the scope of Building Regulations on your behalf.