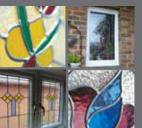

#### Decorative Glass

There are a wide range of glass effects from which you can choose to closely match the pattern you prefer. Just a few of the many options...

#### Georgian Bar

Internal or face fixed
Georgian bars in a variety
of configurations to match
traditional designs, including:
grids, horizontal, vertical and
even curved bar.

#### Leaded Glass

The most popular designs are square and diamond lead. We offer a wide range, available in a stunning lead or gold finish.

#### Stains & Bevels

Choose from our standard range or take advantage of our bespoke service to make custom made designs including copies of your existing glass.

#### Window Borders

Add character to your home with our range of patterned borders in lead, georgian bar, stained and bevelled glass.

### Privacy

Our range of obscure glass offers you varying levels of privacy and a choice of designs.

These are just eight of our most popular choices.