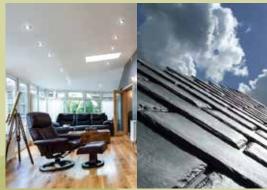

### Tiled Roofs Conservatories

The beauty of a tiled roof conservatory is that it works just as if it was part of your home.

You won't experience those extreme seasonal changes in temperature, glare from the sun or noise from the rain. Just comfort, space and light - all year round. It's also the ideal way to transform tired, old conservatory roofs.

Tiled roofs are the latest conservatory innovation where the solid roof is fully insulated to help regulate the temperature. Tiled roof dimensions are completely bespoke to match all size and design aspects of your conservatory, while also tying in with your home's current roofline.