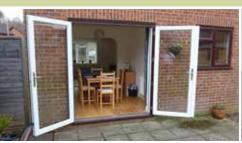

#### **Bi-fold Doors**

Bi-fold doors are typically a set of 2 or more standard size glass doors that open in a concertina style and neatly fold flat when open. Unlike a sliding patio door that remains only half open, bi-fold doors fully open to seamlessly connect your living space with your terrace, patio or garden.

Our sleek aluminium framed bi-fold doors come in a range of contemporary colours and are designed to complement your home. Super energy efficient, they will keep the heat in and reduce outside noise levels whilst still leaving a stunning impression.

# Enjoy an effortless style

Add the WOW factor to your home and seamlessly merge your garden and living space with the slim aluminium frames and maximum glass of our bi-fold doors. Each door leaf folds smoothly onto each other and is held firmly in place with magnetic pads to allow in maximum light and uninterrupted views.

## Strong & secure

The combination of a multi-point locking system, locking shoot-bolts, high security hinges and thermally toughened glass mean our bi-fold Doors are designed to keep the whole family safe.