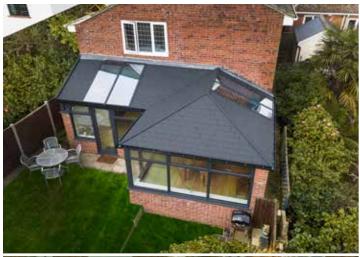

### Tiled Roofs Conservatories

The beauty of a tiled roof conservatory is that it works just as if it was part of your home.

You won't experience those extreme seasonal changes in temperature, glare from the sun or noise from the rain. Just comfort, space and light - all year round. It's also the ideal way to transform tired, old conservatory roofs.

Tiled roofs are the latest conservatory innovation where the solid roof is fully insulated to help regulate the temperature. Tiled roof dimensions are completely bespoke to match all size and design aspects of your conservatory, while also tying in with your home's current roofline.

Stone Black

Pewter Grey

Plum

Brick Red

Our composite, and lightweight metal tile options are designed to be the closest possible match to your existing roof materials with sympathetic tones to blend into existing natural slate, clay and concrete tiles.