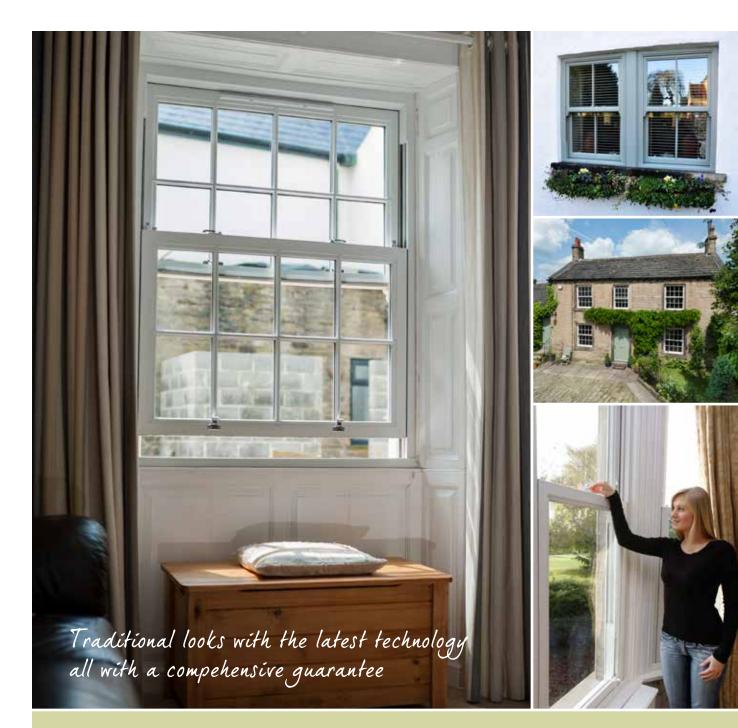

## Vertical Sliding Sash Windows

Maintain your home's traditional charm, while enjoying all the benefits that come with this modern version of the iconic sash window. Relax in your home knowing that our heritage-suitable windows will ensure no rattling, no sticking, no draughts and are even able to be fitted in conservation properties.

The easy and smooth gliding operating system means that opening and closing is smooth, while the upper and lower windows tilt inward for safe cleaning and ultimate ventilation.