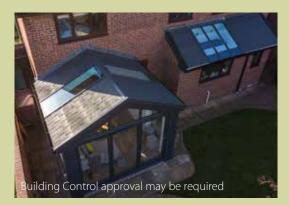

# Create space and add natural light

A skylight brings more natural light and height to a room - an ideal way to breathe new life into existing flat roofs.

We complete works under the scope of Building Regulations on your behalf.