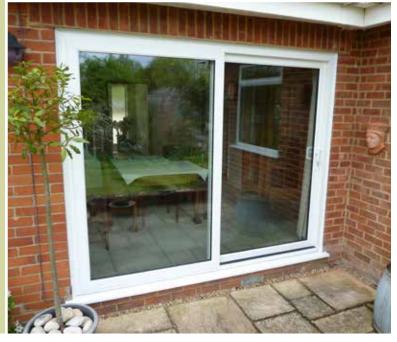

#### Patio Doors

Patio doors are back in fashion as they are easy to operate, don't blow about in the wind, can span large widths and give you a large glass area; they can be specified in PVCu or Aluminium.

PVCu doors are available in two, three and four pane configurations; we also offer a low threshold option for easy access.

Our aluminium patio doors are available with all the options above and in any RAL colour. We also offer a double track system with three panes that can span over 6 meters, where all panels slide back over one, this is a great alternative to bi-folds as they are easy to operate, give maximum glass area and don't flap in the wind.