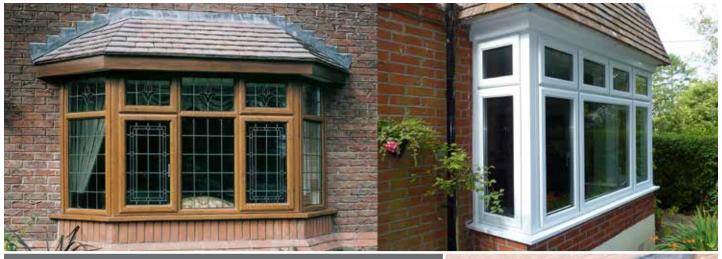

### Bay & Bow Windows

Add character and let more natural light into your home

Whether your home features a traditional bay or a more modern bow-style window, we can offer you a high-performance, draught-free and secure solution. Bay and bow windows open your room up to the outdoors, creating a feeling of space to maximise your glazing area and flood your home with natural light.