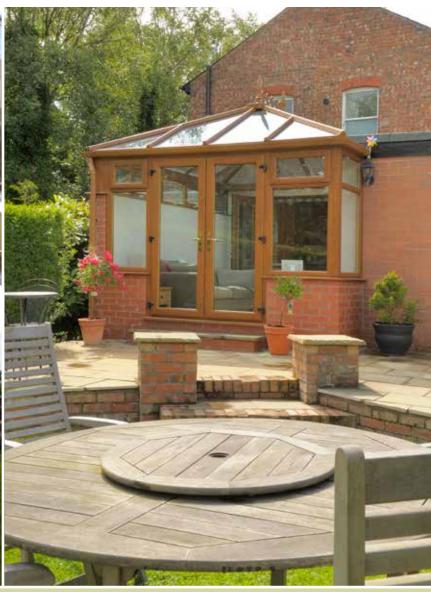

#### Conservatories

Choosing the perfect conservatory to extend your home can be a daunting task; we're here to guide you through the process to ensure that you end up with the best result. Our innovative products will give you the best long term return on your investment and enable you to use your conservatory all year round.

Our choice of traditional and contemporary designs and our range of colours, finishes and styles is simply second to none. Our local experts will be delighted to create a design sympathetic to your property, you living requirements and, of course, budget.

#### Elegant and traditional style

Victorian conservatories offer a traditional look; they tend to have three or five facets to the front elevation, and ornate detailing along the ridge of the apex roof.

Elegant and traditional, our Victorian inspired conservatories add a classical touch with a timeless style that will wow your friends, family and neighbours. With a unique curved front, this design is the gift your home deserves.