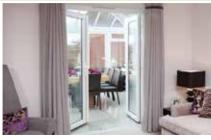

#### **French Windows**

This double opening window perfectly complements cottage-style properties. Twin opening sashes with no fixed central mullion allows you to invigorate your home with fresh air and really let the outside in, whilst providing an effective means of fire escape from upper floors.