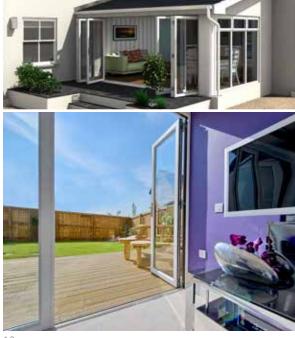

#### **Bi-fold Doors**

Bi-fold doors are typically a set of 2 or more standard size glass doors that open in a concertina style and neatly fold flat when open. Unlike a sliding patio door that remains only half open, bi-fold doors fully open to seamlessly connect your living space with your terrace, patio or garden.

Our sleek aluminium framed bi-fold doors come in a range of contemporary colours and are designed to complement your home. Super energy efficient, they will keep the heat in and reduce outside noise levels whilst still leaving a stunning impression.