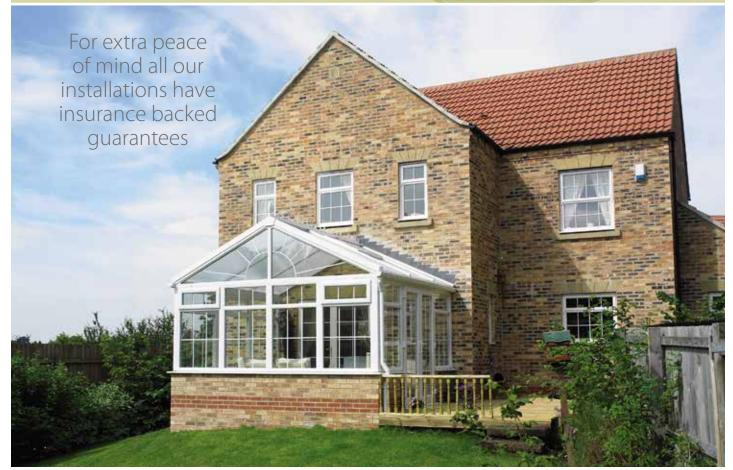

# Edwardian & Georgian Conservatories

Incorporate this stylish era into your home

This is by far the most popular style, the square shape will give you maximum internal space and versatility when positioning doors etc. The vaulted roof gives you a real sense of space. A popular option is to build the walls higher on one side, with a row of windows on top to provide wall space to hang a TV and to give privacy from neighbours.

Edwardian and Georgian conservatories add a unique heritage look to your home and feature the most modern technology so you and your family are safe, warm and have a wonderful living space all year around.