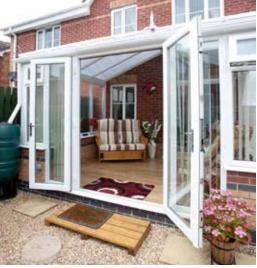

#### French Doors

French doors can be specified either as a pair of doors, doors with side screens or even with openers in the side screens. Bear in mind that the maximum door width is around 1800mm or 2000mm at a push with extra hinges, which is the reason that customers opt for side screens. French doors can be fitted with restrictors to hold them open at 90 degrees, or aperture permitting, you can fold them back and fit cabin hooks to hold them in position.

# Classic choice offering unrestricted access