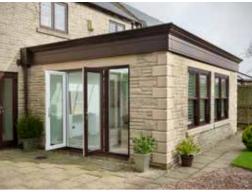

#### **Bi-fold Doors**

Bi-fold doors are typically a set of 2 or more standard size glass doors that open in a concertina style and neatly fold flat when open. Unlike a sliding patio door that remains only half open, bi-fold doors fully open to seamlessly connect your living space with your terrace, patio or garden.

Our sleek aluminium framed bi-fold doors come in a range of contemporary colours and are designed to complement your home. Super energy efficient, they will keep the heat in and reduce outside noise levels whilst still leaving a stunning impression.