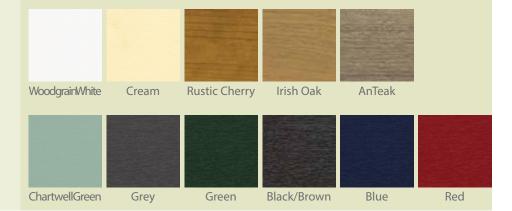

#### **Premium Colour Range**

Our premium woodgrain finishes are so fine that it's almost impossible to distinguish them from timber windows, they will enable you to create a truly stunning look.

From subtle green, cream and irish oak to striking anthracite grey, black and antique oak our choices will enable you to transform the look of your home.