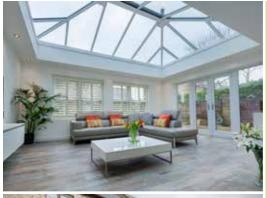

# Lantern Roofs & Skylights

With a lantern roof you can flood your living space with light and empower yourself to have a more controllable, usable space all year round, whatever the weather. We normally supply lantern roofs for customers that have existing flat roof areas or where they are having extensions built.

# Add height, light and volume to any living space

With this elegant home extension you can add value to your home and better still, have a room full of natural light even when the skies are grey.

The perfect choice for a wide range of refurbishment, extension or new-build projects.