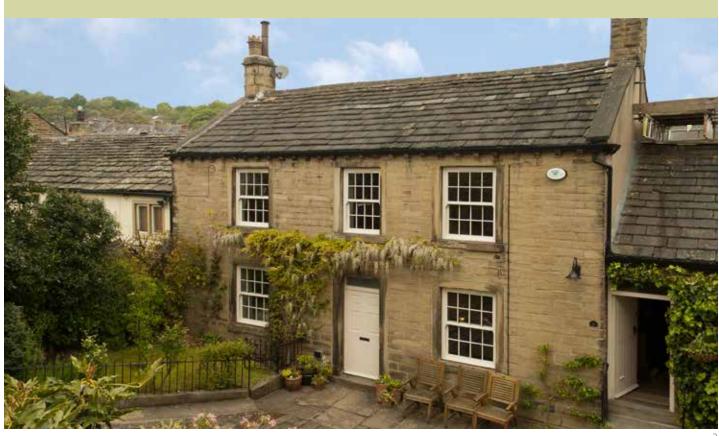

## Vertical Sliding Sash Windows

Maintain your home's traditional charm, while enjoying all the benefits that come with this modern version of the iconic sash window. Relax in your home knowing that our heritage-suitable windows will ensure no rattling, no sticking, no draughts and are even able to be fitted in conservation properties.

The easy and smooth gliding operating system means that opening and closing is smooth, while the upper and lower windows tilt inward for safe cleaning and ultimate ventilation.