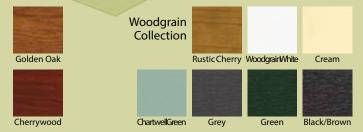

#### Colour Finishes

Your windows don't have to be white! Enhance your home with our stunning range of coloured windows, add a splash of colour to create a timber like, high quality finish that won't ever need painting.

#### **Standard Range**

In addition to white, we offer two standard woodgrain colours: cherrywood and golden oak.

You can even specify white on the inside and a colour on the outside to make it easier to match your interior décor and give a brighter appearance inside your home.

The colours shown are designed as a guide. Before making your final decision, please ensure you have seen a colour swatch.

Golden Oak

#### **Premium Colour Range**

Our premium woodgrain finishes are so fine that it's almost impossible to distinguish them from timber windows, they will enable you to create a truly stunning look.

From subtle green, cream and irish oak to striking anthracite grey, black and antique oak our choices will enable you to transform the look of your home.

#### Life in fabulous colour

Add warmth and style to your home with our range of coloured conservatories. Coloured frames and roofs offer an authentic alternative to timber, but without the associated problems of high maintenance and of course cost. All of our woodgrain finishes are also available in white on the inside.

The colours shown are designed as a guide. Before making your final decision, please ensure you have seen a colour swatch.