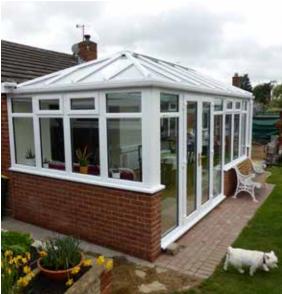

## Gable Conservatories

Add luxury, space and value to your home

This style features a flat Gable frame to the front elevation, which gives you the opportunity to make a real statement with an attractive bespoke design. This design is perfect if you opt for blinds as all of the roof glass units are rectangular in shape; fitting blinds to Edwardian and Victorian Conservatories can be complicated and expensive.